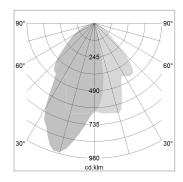

## LIGHT TECHNOLOGY

LED COB
Light colour 830
Luminous flux 4640 lm
System power 41 W
Luminaire Efficiency 113 lm/W
Reflector WallBeam
Controller On/Off

## **OPTIONAL**

RAL-colours, NCS-colours (powder coating or wet spraying) on inquiry, surface alloys on inquiry, changeable reflector, Casambi model on inquiry

Surface-mounted luminaire with LED, rated life of the LED L80/B10 50000 h (tambient 25°C), colour rendering index CRI > 80, chromaticity tolerance 2 SDCM (initial), reflector with asymmetrical light distribution pattern, primary reflector and kick reflector 99% pure aluminium in MIRO-Silver®, attachment with kick reflector to the ceiling approach of the light cone, exchangeable reflector unit in high-sheen black plastic, with glass cover, luminaire head/retention arm die-cast aluminium, powder-coated, white, rotation angle 330°, swivel angle +/- 90°, On/Off, max. 36 luminaires per circuit (B16A fuse)