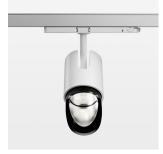

## Ontero IC

Article number: 21480122

## **LUMINAIRE**

Rotation angle 330°
Swivel angle +/- 90°
Weight 1.1 kg
Protection rating . class IP 20 . II
Luminaire colour white

## **OPTIONAL**

RAL-colours, NCS-colours (powder coating or wet spraying) on inquiry, surface alloys on inquiry, changeable reflector, Casambi model on inquiry

Surface-mounted luminaire with LED, rated life of the LED L80/B10 50000 h (tambient 25°C), colour rendering index CRI > 80, chromaticity tolerance 2 SDCM (initial), reflector with asymmetrical light distribution pattern, primary reflector and kick reflector 99% pure aluminium in MIRO-Silver®, attachment with kick reflector to the ceiling approach of the light cone, exchangeable reflector unit in high-sheen black plastic, with glass cover, luminaire head/retention arm die-cast aluminium, powder-coated, white, rotation angle 330°, swivel angle +/- 90°, On/Off, max. 36 luminaires per circuit (B16A fuse)