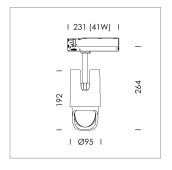

## **LUMINAIRE**

Rotation angle 330°
Swivel angle +/- 90°
Weight 1.1 kg
Protection rating . class IP 20 . II
Luminaire colour white

## **OPTIONAL**

RAL-colours, NCS-colours (powder coating or wet spraying) on inquiry, surface alloys on inquiry, changeable reflector, Casambi model on inquiry

Surface-mounted luminaire with LED, rated life of the LED L80/B10 50000 h (tambient 25°C), colour rendering index CRI > 80, chromaticity tolerance 2 SDCM (initial), reflector with asymmetrical light distribution pattern, primary reflector and kick reflector 99% pure aluminium in MIRO-Silver®, attachment with kick reflector to the ceiling approach of the light cone, exchangeable reflector unit in high-sheen black plastic, with glass cover, luminaire head/retention arm die-cast aluminium, powder-coated, white, rotation angle 330°, swivel angle +/- 90°, On/Off, max. 36 luminaires per circuit (B16A fuse)