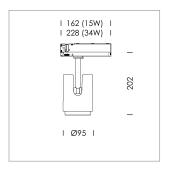

## LIGHT TECHNOLOGY

LED СОВ Light colour Meat&Fish Luminous flux 1610 lm System power 2.3 W Luminaire Efficiency 70 lm/W Reflector Flood Beam angle 40° On/Off Controller

Rotation angle 330° Swivel angle +/- 90° Weight 1.1 kg Protection rating . class IP 20 . II Luminaire colour white

## OPTIONAL

RAL-colours, NCS-colours (powder coating or wet spraying) on inquiry, surface alloys on inquiry, changeable reflector, honeycomb louver

Surface-mounted luminaire with LED, rated life of the LED L80/B10 50000 h (tambient 25°C), colour rendering index CRI > 70, chromaticity tolerance 2 SDCM (initial), reflector with circular light distribution pattern, reflector pure aluminium 99,99% in MIRO-Silver®, segmented and faceted, exchangeable reflector unit in high-sheen black plastic, with glass cover, luminaire head/retention arm die-cast aluminium, powder-coated, white, rotation angle 330°, swivel angle +/- 90°, On/Off, max. 36 luminaires per circuit (B16A fuse)