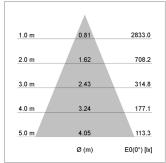

## LIGHT TECHNOLOGY

LED СОВ Light colour Meat&Fish Luminous flux 1610 lm System power 2.3 W Luminaire Efficiency 70 lm/W Reflector Flood Beam angle 40° On/Off Controller

Rotation angle 330° Swivel angle +/- 90° Weight 1.1 kg Protection rating . class IP 20 . II Luminaire colour white