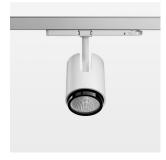

## LIGHT TECHNOLOGY

LED СОВ Light colour Meat&Fish Luminous flux 1610 lm System power 2.3 W Luminaire Efficiency 70 lm/W Reflector Flood Beam angle 40° On/Off Controller

Rotation angle 330° Swivel angle +/- 90° Weight 1.1 kg Protection rating . class IP 20 . II Luminaire colour white

## OPTIONAL

RAL-colours, NCS-colours (powder coating or wet spraying) on inquiry, surface alloys on inquiry, changeable reflector, honeycomb louver

Surface-mounted luminaire with LED, rated life of the LED L80/B10 50000 h (tambient 25°C), colour rendering index CRI > 70, chromaticity tolerance 2 SDCM (initial), reflector with circular light distribution pattern, reflector pure aluminium 99,99% in MIRO-Silver®, segmented and faceted, exchangeable reflector unit in high-sheen black plastic, with glass cover, luminaire head/retention arm die-cast aluminium, powder-coated, white, rotation angle 330°, swivel angle +/- 90°, On/Off, max. 36 luminaires per circuit (B16A fuse)