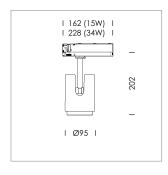

## LIGHT TECHNOLOGY

LED COB Light colour BeCool Luminous flux 2120 lm System power 23 W Luminaire Efficiency 92 lm/W Reflector Flood Beam angle 40° On/Off Controller

Rotation angle 330° Swivel angle 4/- 90° Weight 1.1 kg Protection rating . class IP 20 . II Luminaire colour black

## OPTIONAL

RAL-colours, NCS-colours (powder coating or wet spraying) on inquiry, surface alloys on inquiry, changeable reflector, honeycomb louver

Surface-mounted luminaire with LED, rated life of the LED L80/B10 50000 h (tambient 25°C), colour rendering index CRI > 96, chromaticity tolerance 3 SDCM (initial), reflector with circular light distribution pattern, reflector pure aluminium 99,99% in MIRO-Silver®, segmented and faceted, exchangeable reflector unit in high-sheen black plastic, with glass cover, luminaire head/retention arm die-cast aluminium, powder-coated, black, rotation angle 330°, swivel angle +/- 90°, On/Off, max. 36 luminaires per circuit (B16A fuse)