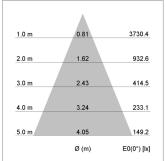

lours, NCS-colours (powder coating or wet spraying) on inquiry, surface alloys on inquiry, changeable reflector, honeycomb louver





Surface-mounted luminaire with LED, rated life of the LED L80/B10 50000 h (tambient 25°C), colour rendering index CRI > 96, chromaticity tolerance 3 SDCM (initial), reflector with circular light distribution pattern, reflector pure aluminium 99,99% in MIRO-Silver®, segmented and faceted, exchangeable reflector unit in high-sheen black plastic, with glass cover, luminaire head/retention arm die-cast aluminium, powder-coated, black, rotation angle 330°, swivel angle +/- 90°, On/Off, max. 36 luminaires per circuit (B16A fuse)

Note: All data are typical values. System features may change with product improvements due to technical advances. Errors excepted.