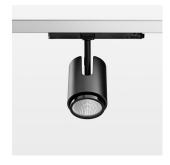

## LIGHT TECHNOLOGY

LED COB Light colour BeCool Luminous flux 2120 lm System power 23 W Luminaire Efficiency 92 lm/W Reflector Flood Beam angle 40° On/Off Controller

Rotation angle 330° Swivel angle 4/- 90° Weight 1.1 kg Protection rating . class IP 20 . II Luminaire colour black

## OPTIONAL

RAL-colours, NCS-colours (powder coating or wet spraying) on inquiry, surface alloys on inquiry, changeable reflector, honeycomb louver

Surface-mounted luminaire with LED, rated life of the LED L80/B10 50000 h (tambient 25°C), colour rendering index CRI > 96, chromaticity tolerance 3 SDCM (initial), reflector with circular light distribution pattern, reflector pure aluminium 99,99% in MIRO-Silver®, segmented and faceted, exchangeable reflector unit in high-sheen black plastic, with glass cover, luminaire head/retention arm die-cast aluminium, powder-coated, black, rotation angle 330°, swivel angle +/- 90°, On/Off, max. 36 luminaires per circuit (B16A fuse)