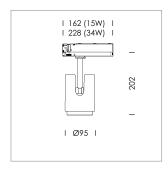

## **LUMINAIRE**

Rotation angle 330°
Swivel angle +/- 90°
Weight 1.1 kg
Protection rating . class IP 20 . II
Luminaire colour white