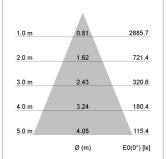

## LIGHT TECHNOLOGY

LED СОВ Light colour 927 Luminous flux 1640 lm System power 17 W Luminaire Efficiency 96 lm/W Reflector Flood Beam angle 40° On/Off Controller