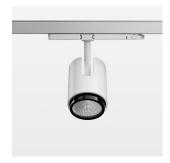

## Ontero IC

Article number: 21460026

## **LUMINAIRE**

Rotation angle 330°
Swivel angle +/- 90°
Weight 1.1 kg
Protection rating . class IP 20 . II
Luminaire colour white