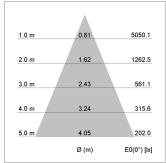

## LIGHT TECHNOLOGY

LED СОВ Light colour BeCool Luminous flux 2870 lm System power 34 W Luminaire Efficiency 84 lm/W Reflector Flood Beam angle 40° On/Off Controller

Rotation angle 330°
Swivel angle +/- 90°
Weight 1.1 kg
Protection rating . class IP 20 . II
Luminaire colour black