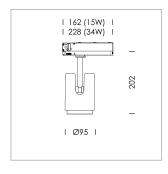

## LIGHT TECHNOLOGY

LED СОВ Light colour BeCool Luminous flux 2870 lm System power 34 W Luminaire Efficiency 84 lm/W Reflector Flood Beam angle 40° On/Off Controller

Rotation angle 330°
Swivel angle +/- 90°
Weight 1.1 kg
Protection rating . class IP 20 . II
Luminaire colour black

## OPTIONAL

RAL-colours, NCS-colours (powder coating or wet spraying) on inquiry, surface alloys on inquiry, changeable reflector, honeycomb louver

Surface-mounted luminaire with LED, rated life of the LED L80/B10 50000 h (tambient 25°C), colour rendering index CRI > 96, chromaticity tolerance 3 SDCM (initial), reflector with circular light distribution pattern, reflector pure aluminium 99,99% in MIRO-Silver®, segmented and faceted, exchangeable reflector unit in high-sheen black plastic, with glass cover, luminaire head/retention arm die-cast aluminium, powder-coated, black, rotation angle 330°, swivel angle +/- 90°, On/Off, max. 36 luminaires per circuit (B16A fuse)