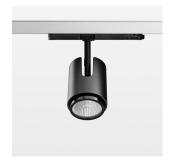

## LIGHT TECHNOLOGY

LED СОВ Light colour BeCool Luminous flux 2870 lm System power 34 W Luminaire Efficiency 84 lm/W Reflector Flood Beam angle 40° On/Off Controller

Rotation angle 330°
Swivel angle +/- 90°
Weight 1.1 kg
Protection rating . class IP 20 . II
Luminaire colour black

## OPTIONAL

RAL-colours, NCS-colours (powder coating or wet spraying) on inquiry, surface alloys on inquiry, changeable reflector, honeycomb louver

Surface-mounted luminaire with LED, rated life of the LED L80/B10 50000 h (tambient 25°C), colour rendering index CRI > 96, chromaticity tolerance 3 SDCM (initial), reflector with circular light distribution pattern, reflector pure aluminium 99,99% in MIRO-Silver®, segmented and faceted, exchangeable reflector unit in high-sheen black plastic, with glass cover, luminaire head/retention arm die-cast aluminium, powder-coated, black, rotation angle 330°, swivel angle +/- 90°, On/Off, max. 36 luminaires per circuit (B16A fuse)