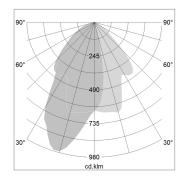

## LIGHT TECHNOLOGY

LED COB
Light colour BeNature
Luminous flux 1400 lm
System power 34 W
Luminaire Efficiency 41 lm/W
Reflector WallBeam
Controller On/Off

Rotation angle 330° Swivel angle +/- 90° Weight 1.1 kg Protection rating . class IP 20 . II Luminaire colour black