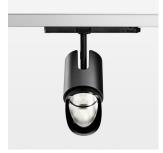

Surface-mounted luminaire with LED, rated life of the LED L80/B10 50000 h (tambient 25°C), colour rendering index CRI > 95, chromaticity tolerance 2 SDCM (initial), reflector with asymmetrical light distribution pattern, primary reflector and kick reflector 99% pure aluminium in MIRO-Silver®, attachment with kick reflector to the ceiling approach of the light cone, exchangeable reflector unit in high-sheen black plastic, with glass cover, luminaire head/retention arm die-cast aluminium, powder-coated, black, rotation angle 330°, swivel angle +/- 90°, On/Off, max. 36 luminaires per circuit (B16A fuse)