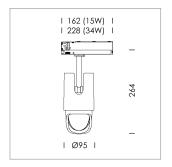

## LIGHT TECHNOLOGY

LED COB
Light colour BeNature
Luminous flux 1400 lm
System power 34 W
Luminaire Efficiency 41 lm/W
Reflector WallBeam
Controller On/Off

Rotation angle 330° Swivel angle +/- 90° Weight 1.1 kg Protection rating . class IP 20 . II Luminaire colour black

Surface-mounted luminaire with LED, rated life of the LED L80/B10 50000 h (tambient 25°C), colour rendering index CRI > 95, chromaticity tolerance 2 SDCM (initial), reflector with asymmetrical light distribution pattern, primary reflector and kick reflector 99% pure aluminium in MIRO-Silver®, attachment with kick reflector to the ceiling approach of the light cone, exchangeable reflector unit in high-sheen black plastic, with glass cover, luminaire head/retention arm die-cast aluminium, powder-coated, black, rotation angle 330°, swivel angle +/- 90°, On/Off, max. 36 luminaires per circuit (B16A fuse)