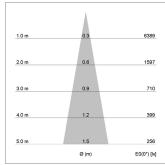

## LIGHT TECHNOLOGY

LED COB Light colour BeNature Luminous flux 1050 lm System power 23 W Luminaire Efficiency 46 lm/W Reflector Spot 20° Beam angle On/Off Controller

Rotation angle 330° Swivel angle 4/- 90° Weight 1.1 kg Protection rating . class IP 20 . II Luminaire colour silver