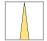

## LIGHT TECHNOLOGY

LED COB Light colour BeNature Luminous flux 1050 lm System power 23 W Luminaire Efficiency 46 lm/W Reflector Spot 20° Beam angle On/Off Controller

Rotation angle 330° Swivel angle 4/- 90° Weight 1.1 kg Protection rating . class IP 20 . II Luminaire colour silver

Surface-mounted luminaire with LED, rated life of the LED L80/B10 50000 h (tambient 25°C), colour rendering index CRI > 95, chromaticity tolerance 2 SDCM (initial), 3D silicone lens to reduce the proportion of scattered light, rotation-symmetrical reflector with circular light distribution pattern, reflector pure aluminium 99,99% in MIRO-Silver®, segmented and faceted, exchangeable reflector unit in high-sheen black plastic, with glass cover, luminaire head/retention arm die-cast aluminium, powder-coated, silver, rotation angle 330°, swivel angle +/- 90°, On/Off, max. 36 luminaires per circuit (B16A fuse)