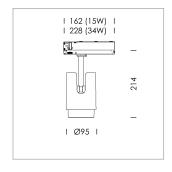

## LIGHT TECHNOLOGY

LED COB Light colour BeNature Luminous flux 1050 lm System power 23 W Luminaire Efficiency 46 lm/W Reflector Spot 20° Beam angle On/Off Controller

Rotation angle 330° Swivel angle 4/- 90° Weight 1.1 kg Protection rating . class IP 20 . II Luminaire colour silver

Surface-mounted luminaire with LED, rated life of the LED L80/B10 50000 h (tambient 25°C), colour rendering index CRI > 95, chromaticity tolerance 2 SDCM (initial), 3D silicone lens to reduce the proportion of scattered light, rotation-symmetrical reflector with circular light distribution pattern, reflector pure aluminium 99,99% in MIRO-Silver®, segmented and faceted, exchangeable reflector unit in high-sheen black plastic, with glass cover, luminaire head/retention arm die-cast aluminium, powder-coated, silver, rotation angle 330°, swivel angle +/- 90°, On/Off, max. 36 luminaires per circuit (B16A fuse)