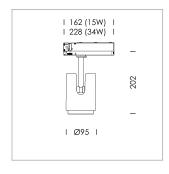

## Ontero IC

Article number: 21450141

## LIGHT TECHNOLOGY

LED COB Light colour BeNature Luminous flux 1370 lm 34 W System power Luminaire Efficiency 40 lm/w Reflector Medium 24° Beam angle On/Off Controller

Rotation angle 330° Swivel angle +/- 90° Weight 1.1 kg Protection rating . class IP 20 . II Luminaire colour white

Surface-mounted luminaire with LED, rated life of the LED L80/B10 50000 h (tambient 25°C), colour rendering index CRI > 95, chromaticity tolerance 2 SDCM (initial), 3D silicone lens to reduce the proportion of scattered light, reflector with circular light distribution pattern, reflector pure aluminium 99,99% in MIRO-Silver®, segmented and faceted, exchangeable reflector unit in high-sheen black plastic, with glass cover, luminaire head/retention arm diecast aluminium, powder-coated, white, rotation angle 330°, swivel angle +/-90°, On/Off, max. 36 luminaires per circuit (B16A fuse)