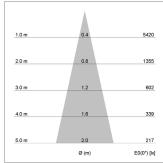

## LIGHT TECHNOLOGY

LED COB Light colour BeNature Luminous flux 1370 lm 34 W System power Luminaire Efficiency 40 lm/w Reflector Medium 24° Beam angle On/Off Controller

Rotation angle 330° Swivel angle +/- 90° Weight 1.1 kg Protection rating . class IP 20 . II Luminaire colour white