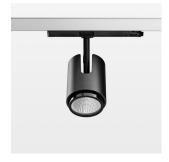

## OPTIONAL

RAL-colours, NCS-colours (powder coating or wet spraying) on inquiry, surface alloys on inquiry, changeable reflector, honeycomb louver

Surface-mounted luminaire with LED, rated life of the LED L80/B10 50000 h (tambient 25°C), colour rendering index CRI > 80, chromaticity tolerance 2 SDCM (initial), reflector with circular light distribution pattern, reflector pure aluminium 99,99% in MIRO-Silver®, segmented and faceted, exchangeable reflector unit in high-sheen black plastic, with glass cover, luminaire head/retention arm die-cast aluminium, powder-coated, black, rotation angle 330°, swivel angle +/- 90°, On/Off, max. 36 luminaires per circuit (B16A fuse)