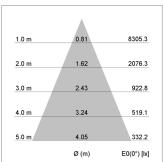

## LIGHT TECHNOLOGY

LED СОВ Light colour 830 Luminous flux 4720 lm System power 41 W Luminaire Efficiency 115 lm/W Reflector Flood Beam angle 40° On/Off Controller

Rotation angle 330° Swivel angle 4/- 90° Weight 1.1 kg Protection rating . class IP 20 . II Luminaire colour black