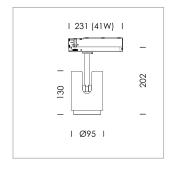

## LIGHT TECHNOLOGY

LED СОВ Light colour 830 Luminous flux 4720 lm System power 41 W Luminaire Efficiency 115 lm/W Reflector Flood Beam angle 40° On/Off Controller

Rotation angle 330° Swivel angle 4/- 90° Weight 1.1 kg Protection rating . class IP 20 . II Luminaire colour black

## OPTIONAL

RAL-colours, NCS-colours (powder coating or wet spraying) on inquiry, surface alloys on inquiry, changeable reflector, honeycomb louver

Surface-mounted luminaire with LED, rated life of the LED L80/B10 50000 h (tambient 25°C), colour rendering index CRI > 80, chromaticity tolerance 2 SDCM (initial), reflector with circular light distribution pattern, reflector pure aluminium 99,99% in MIRO-Silver®, segmented and faceted, exchangeable reflector unit in high-sheen black plastic, with glass cover, luminaire head/retention arm die-cast aluminium, powder-coated, black, rotation angle 330°, swivel angle +/- 90°, On/Off, max. 36 luminaires per circuit (B16A fuse)