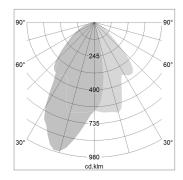

## LIGHT TECHNOLOGY

LED COB
Light colour 835
Luminous flux 3970 lm
System power 34 W
Luminaire Efficiency 117 lm/W
Reflector WallBeam
Controller On/Off

## **OPTIONAL**

RAL-colours, NCS-colours (powder coating or wet spraying) on inquiry, surface alloys on inquiry, changeable reflector, Casambi model on inquiry

Surface-mounted luminaire with LED, rated life of the LED L80/B10 50000 h (tambient 25°C), colour rendering index CRI > 80, chromaticity tolerance 2 SDCM (initial), reflector with asymmetrical light distribution pattern, primary reflector and kick reflector 99% pure aluminium in MIRO-Silver®, attachment with kick reflector to the ceiling approach of the light cone, exchangeable reflector unit in high-sheen black plastic, with glass cover, luminaire head/retention arm die-cast aluminium, powder-coated, white, rotation angle 330°, swivel angle +/- 90°, On/Off, max. 36 luminaires per circuit (B16A fuse)