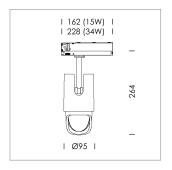

## **LUMINAIRE**

Rotation angle 330°
Swivel angle +/- 90°
Weight 1.1 kg
Protection rating . class IP 20 . II
Luminaire colour white

## **OPTIONAL**

RAL-colours, NCS-colours (powder coating or wet spraying) on inquiry, surface alloys on inquiry, changeable reflector, Casambi model on inquiry

Surface-mounted luminaire with LED, rated life of the LED L80/B10 50000 h (tambient 25°C), colour rendering index CRI > 80, chromaticity tolerance 2 SDCM (initial), reflector with asymmetrical light distribution pattern, primary reflector and kick reflector 99% pure aluminium in MIRO-Silver®, attachment with kick reflector to the ceiling approach of the light cone, exchangeable reflector unit in high-sheen black plastic, with glass cover, luminaire head/retention arm die-cast aluminium, powder-coated, white, rotation angle 330°, swivel angle +/- 90°, On/Off, max. 36 luminaires per circuit (B16A fuse)