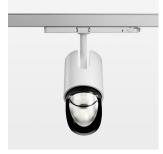

## Ontero IC

Article number: 21480090

## **OPTIONAL**

RAL-colours, NCS-colours (powder coating or wet spraying) on inquiry, surface alloys on inquiry, changeable reflector, Casambi model on inquiry

Surface-mounted luminaire with LED, rated life of the LED L80/B10 50000 h (tambient 25°C), colour rendering index CRI > 80, chromaticity tolerance 2 SDCM (initial), reflector with asymmetrical light distribution pattern, primary reflector and kick reflector 99% pure aluminium in MIRO-Silver®, attachment with kick reflector to the ceiling approach of the light cone, exchangeable reflector unit in high-sheen black plastic, with glass cover, luminaire head/retention arm die-cast aluminium, powder-coated, white, rotation angle 330°, swivel angle +/- 90°, On/Off, max. 36 luminaires per circuit (B16A fuse)