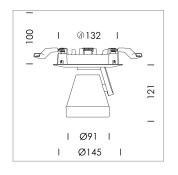

## **LUMINAIRE**

Rotation angle 400°
Swivel angle +/- 85°
Weight 0.65 kg
Protection rating . class IP 20 . II
Luminaire colour white

## OPTIONAL

RAL-colours, NCS-colours (powder coating or wet spraying) on inquiry, surface alloys on inquiry, honeycomb louver

Semi-recessed luminaire with LED, rated life of the LED L80/B10 50000 h (tambient 25°C), colour rendering index CRI > 96, chromaticity tolerance 2 SDCM (initial), reflector with circular light distribution pattern, reflector pure aluminium 99,99% in MIRO-Silver®, segmented and faceted, 3D lens silicon to reduce the proportion of scattered light, die-cast aluminium, powder-coated, rotation angle 400°, swivel angle +/- 85°, white, potentiometer to adjust the brightness, separate driver unit