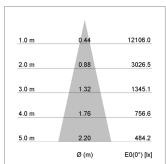

## LIGHT TECHNOLOGY

LED COB Light colour BeCool Luminous flux 3060 lm 41 W System power Luminaire Efficiency 75 lm/W Reflector Medium Beam angle 25° On/Off Controller