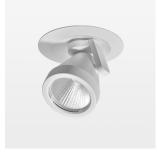

## Intara XR

Article number: 50760020

## OPTIONAL

RAL-colours, NCS-colours (powder coating or wet spraying) on inquiry, surface alloys on inquiry, honeycomb louver

Semi-recessed luminaire with LED, rated life of the LED L80/B10 50000 h (tambient 25°C), colour rendering index CRI > 96, chromaticity tolerance 2 SDCM (initial), reflector with circular light distribution pattern, reflector pure aluminium 99,99% in MIRO-Silver®, segmented and faceted, 3D lens silicon to reduce the proportion of scattered light, die-cast aluminium, powder-coated, rotation angle 400°, swivel angle +/- 85°, white, potentiometer to adjust the brightness, separate driver unit