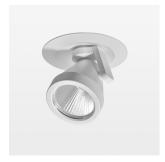

## OPTIONAL

RAL-colours, NCS-colours (powder coating or wet spraying) on inquiry, surface alloys on inquiry, honeycomb louver

Semi-recessed luminaire with LED, rated life of the LED L80/B10 50000 h (tambient 25°C), colour rendering index CRI > 90, chromaticity tolerance 2 SDCM (initial), reflector with circular light distribution pattern, reflector pure aluminium 99,99% in MIRO-Silver®, segmented and faceted, 3D lens silicon to reduce the proportion of scattered light, die-cast aluminium, powder-coated, rotation angle 400°, swivel angle +/- 85°, white, potentiometer to adjust the brightness, separate driver unit