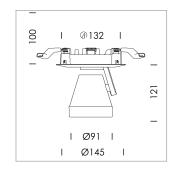

## LIGHT TECHNOLOGY

LED СОВ Light colour 927 Luminous flux 3260 lm System power 41 W Luminaire Efficiency 80 lm/W Reflector Medium Beam angle 25° On/Off Controller

Rotation angle 400°
Swivel angle +/- 85°
Weight 0.65 kg
Protection rating . class IP 20 . II
Luminaire colour white

## OPTIONAL

RAL-colours, NCS-colours (powder coating or wet spraying) on inquiry, surface alloys on inquiry, honeycomb louver

Semi-recessed luminaire with LED, rated life of the LED L80/B10 50000 h (tambient 25°C), colour rendering index CRI > 90, chromaticity tolerance 2 SDCM (initial), reflector with circular light distribution pattern, reflector pure aluminium 99,99% in MIRO-Silver®, segmented and faceted, 3D lens silicon to reduce the proportion of scattered light, die-cast aluminium, powder-coated, rotation angle 400°, swivel angle +/- 85°, white, potentiometer to adjust the brightness, separate driver unit