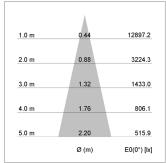

Semi-recessed luminaire with LED, rated life of the LED L80/B10 50000 h (tambient 25°C), colour rendering index CRI > 90, chromaticity tolerance 2 SDCM (initial), reflector with circular light distribution pattern, reflector pure aluminium 99,99% in MIRO-Silver®, segmented and faceted, 3D lens silicon to reduce the proportion of scattered light, die-cast aluminium, powder-coated, rotation angle 400°, swivel angle +/- 85°, white, potentiometer to adjust the brightness, separate driver unit

76500109 driver unit, Poti, 220-240 V / 50-60 Hz, 1050 mA, camera-compatible, up to 2.5 KV interference resistance, SELV, max. 22 luminaires per circuit (B16A fuse)

Note: All data are typical values. System features may change with product improvements due to technical advances. Errors excepted.













www.baero.com 20.05.2024