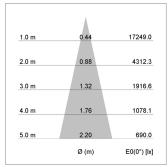

## LIGHT TECHNOLOGY

LED СОВ Light colour 840 Luminous flux 4360 lm 41 W System power Luminaire Efficiency 106 lm/W Reflector Medium Beam angle 25° On/Off Controller

Rotation angle 400°
Swivel angle +/- 85°
Weight 0.65 kg
Protection rating . class IP 20 . II
Luminaire colour white