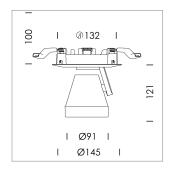

## LIGHT TECHNOLOGY

LED СОВ Light colour 840 Luminous flux 4360 lm 41 W System power Luminaire Efficiency 106 lm/W Reflector Medium Beam angle 25° On/Off Controller

Rotation angle 400°
Swivel angle +/- 85°
Weight 0.65 kg
Protection rating . class IP 20 . II
Luminaire colour white

## OPTIONAL

RAL-colours, NCS-colours (powder coating or wet spraying) on inquiry, surface alloys on inquiry, honeycomb louver

Semi-recessed luminaire with LED, rated life of the LED L80/B10 50000 h (tambient 25°C), colour rendering index CRI > 80, chromaticity tolerance 2 SDCM (initial), reflector with circular light distribution pattern, reflector pure aluminium 99,99% in MIRO-Silver®, segmented and faceted, 3D lens silicon to reduce the proportion of scattered light, die-cast aluminium, powder-coated, rotation angle 400°, swivel angle +/- 85°, white, potentiometer to adjust the brightness, separate driver unit