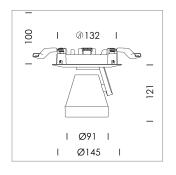

## Intara XR

Article number: 50760013

## LIGHT TECHNOLOGY

LED COB Light colour BeCool Luminous flux 3060 lm 41 W System power Luminaire Efficiency 75 lm/W Reflector Medium Beam angle 25° On/Off Controller

Rotation angle 400°
Swivel angle +/- 85°
Weight 0.65 kg
Protection rating . class IP 20 . II
Luminaire colour silver

## OPTIONAL

RAL-colours, NCS-colours (powder coating or wet spraying) on inquiry, surface alloys on inquiry, honeycomb louver

Semi-recessed luminaire with LED, rated life of the LED L80/B10 50000 h (tambient 25°C), colour rendering index CRI > 96, chromaticity tolerance 2 SDCM (initial), reflector with circular light distribution pattern, reflector pure aluminium 99,99% in MIRO-Silver®, segmented and faceted, 3D lens silicon to reduce the proportion of scattered light, die-cast aluminium, powder-coated, rotation angle 400°, swivel angle +/- 85°, silver, potentiometer to adjust the brightness, separate driver unit