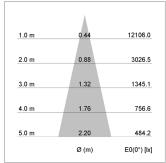

## LIGHT TECHNOLOGY

LED COB Light colour BeCool Luminous flux 3060 lm 41 W System power Luminaire Efficiency 75 lm/W Reflector Medium Beam angle 25° On/Off Controller

Rotation angle 400°
Swivel angle +/- 85°
Weight 0.65 kg
Protection rating . class IP 20 . II
Luminaire colour silver