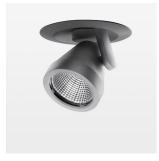

## Intara XR

Article number: 50760013

## LIGHT TECHNOLOGY

LED COB Light colour BeCool Luminous flux 3060 lm 41 W System power Luminaire Efficiency 75 lm/W Reflector Medium Beam angle 25° On/Off Controller

Rotation angle 400°
Swivel angle +/- 85°
Weight 0.65 kg
Protection rating . class IP 20 . II
Luminaire colour silver

## OPTIONAL

RAL-colours, NCS-colours (powder coating or wet spraying) on inquiry, surface alloys on inquiry, honeycomb louver

Semi-recessed luminaire with LED, rated life of the LED L80/B10 50000 h (tambient 25°C), colour rendering index CRI > 96, chromaticity tolerance 2 SDCM (initial), reflector with circular light distribution pattern, reflector pure aluminium 99,99% in MIRO-Silver®, segmented and faceted, 3D lens silicon to reduce the proportion of scattered light, die-cast aluminium, powder-coated, rotation angle 400°, swivel angle +/- 85°, silver, potentiometer to adjust the brightness, separate driver unit