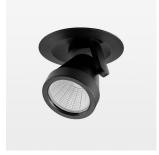

## Intara XR

Article number: 50760007

## **OPTIONAL**

RAL-colours, NCS-colours (powder coating or wet spraying) on inquiry, surface alloys on inquiry, honeycomb louver

Semi-recessed luminaire with LED, rated life of the LED L80/B10 50000 h (tambient 25°C), colour rendering index CRI > 90, chromaticity tolerance 2 SDCM (initial), reflector with circular light distribution pattern, reflector pure aluminium 99,99% in MIRO-Silver®, segmented and faceted, 3D lens silicon to reduce the proportion of scattered light, die-cast aluminium, powder-coated, rotation angle 400°, swivel angle +/- 85°, black, potentiometer to adjust the brightness, separate driver unit