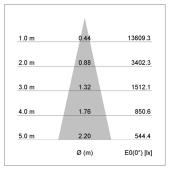

## LIGHT TECHNOLOGY

LED COB Light colour PearlWhite Luminous flux 3440 lm System power 41 W Luminaire Efficiency 84 lm/W Reflector Medium 25° Beam angle On/Off Controller

Rotation angle 400°
Swivel angle +/- 85°
Weight 0.65 kg
Protection rating . class IP 20 . II
Luminaire colour black