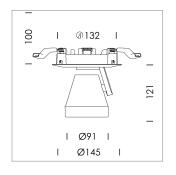

## Intara XR

Article number: 50760007

## LIGHT TECHNOLOGY

LED COB Light colour PearlWhite Luminous flux 3440 lm System power 41 W Luminaire Efficiency 84 lm/W Reflector Medium 25° Beam angle On/Off Controller

Rotation angle 400°
Swivel angle +/- 85°
Weight 0.65 kg
Protection rating . class IP 20 . II
Luminaire colour black

## **OPTIONAL**

RAL-colours, NCS-colours (powder coating or wet spraying) on inquiry, surface alloys on inquiry, honeycomb louver

Semi-recessed luminaire with LED, rated life of the LED L80/B10 50000 h (tambient 25°C), colour rendering index CRI > 90, chromaticity tolerance 2 SDCM (initial), reflector with circular light distribution pattern, reflector pure aluminium 99,99% in MIRO-Silver®, segmented and faceted, 3D lens silicon to reduce the proportion of scattered light, die-cast aluminium, powder-coated, rotation angle 400°, swivel angle +/- 85°, black, potentiometer to adjust the brightness, separate driver unit