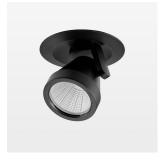

## LIGHT TECHNOLOGY

LED СОВ Light colour BeCool Luminous flux 3060 lm 41 W System power Luminaire Efficiency 75 lm/W Reflector Medium Beam angle 25° On/Off Controller

Rotation angle 400°
Swivel angle +/- 85°
Weight 0.65 kg
Protection rating . class IP 20 . II
Luminaire colour black

## **OPTIONAL**

RAL-colours, NCS-colours (powder coating or wet spraying) on inquiry, surface alloys on inquiry, honeycomb louver

Semi-recessed luminaire with LED, rated life of the LED L80/B10 50000 h (tambient 25°C), colour rendering index CRI > 96, chromaticity tolerance 2 SDCM (initial), reflector with circular light distribution pattern, reflector pure aluminium 99,99% in MIRO-Silver®, segmented and faceted, 3D lens silicon to reduce the proportion of scattered light, die-cast aluminium, powder-coated, rotation angle 400°, swivel angle +/- 85°, black, separate driver unit