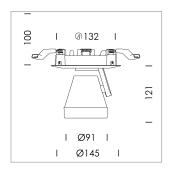

## LIGHT TECHNOLOGY

LED СОВ Light colour BeCool Luminous flux 3060 lm 41 W System power Luminaire Efficiency 75 lm/W Reflector Medium Beam angle 25° On/Off Controller

Rotation angle 400°
Swivel angle +/- 85°
Weight 0.65 kg
Protection rating . class IP 20 . II
Luminaire colour black

## **OPTIONAL**

RAL-colours, NCS-colours (powder coating or wet spraying) on inquiry, surface alloys on inquiry, honeycomb louver

Semi-recessed luminaire with LED, rated life of the LED L80/B10 50000 h (tambient 25°C), colour rendering index CRI > 96, chromaticity tolerance 2 SDCM (initial), reflector with circular light distribution pattern, reflector pure aluminium 99,99% in MIRO-Silver®, segmented and faceted, 3D lens silicon to reduce the proportion of scattered light, die-cast aluminium, powder-coated, rotation angle 400°, swivel angle +/- 85°, black, separate driver unit