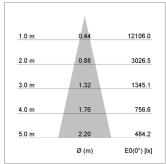

## LIGHT TECHNOLOGY

LED СОВ Light colour BeCool Luminous flux 3060 lm 41 W System power Luminaire Efficiency 75 lm/W Reflector Medium Beam angle 25° On/Off Controller

Rotation angle 400°
Swivel angle +/- 85°
Weight 0.65 kg
Protection rating . class IP 20 . II
Luminaire colour black