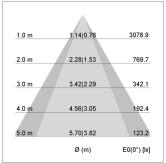

## LIGHT TECHNOLOGY

LED COB Light colour BeColor Luminous flux 2800 lm 34 W System power Luminaire Efficiency 82 lm/W Reflector OvalBasic 60° x 40° Beam angle On/Off Controller

Swivel angle +/- 25°
Weight 0.69 kg
Protection rating . class IP 20 . II
Luminaire colour white