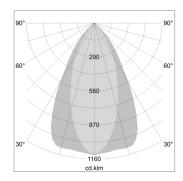

## LIGHT TECHNOLOGY

LED COB Light colour BeColor Luminous flux 2800 lm 34 W System power Luminaire Efficiency 82 lm/W Reflector OvalBasic 60° x 40° Beam angle On/Off Controller

Swivel angle +/- 25°
Weight 0.69 kg
Protection rating . class IP 20 . II
Luminaire colour white