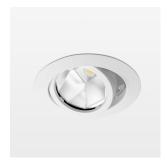

## LIGHT TECHNOLOGY

LED COB Light colour BeColor Luminous flux 2800 lm 34 W System power Luminaire Efficiency 82 lm/W Reflector OvalBasic 60° x 40° Beam angle On/Off Controller

Swivel angle +/- 25°
Weight 0.69 kg
Protection rating . class IP 20 . II
Luminaire colour white

## **OPTIONAL**

RAL-colours, NCS-colours (powder coating or wet spraying) on inquiry, surface alloys on inquiry, honeycomb louver

Recessed luminaire with LED, rated life of the LED L80/B10 50000 h (tambient 25°C), colour rendering index CRI > 96, chromaticity tolerance 2 SDCM (initial), reflector with oval light distribution pattern, reflector pure aluminium 99,99% in MIRO-Silver®, segmented, die-cast aluminium, powdercoated, rotation angle, swivel angle +/- 25°, white,