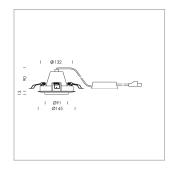

## LIGHT TECHNOLOGY

LED COB Light colour BeColor Luminous flux 2800 lm 34 W System power Luminaire Efficiency 82 lm/W Reflector OvalBasic 60° x 40° Beam angle On/Off Controller

Swivel angle +/- 25°
Weight 0.69 kg
Protection rating . class IP 20 . II
Luminaire colour white

## **OPTIONAL**

RAL-colours, NCS-colours (powder coating or wet spraying) on inquiry, surface alloys on inquiry, honeycomb louver

Recessed luminaire with LED, rated life of the LED L80/B10 50000 h (tambient 25°C), colour rendering index CRI > 96, chromaticity tolerance 2 SDCM (initial), reflector with oval light distribution pattern, reflector pure aluminium 99,99% in MIRO-Silver®, segmented, die-cast aluminium, powdercoated, rotation angle, swivel angle +/- 25°, white,

Inclusiv fix connected driver unit, 220-240 V~ / 50-60 Hz, max. 21 luminaires per circuit (B16A fuse)

Note: All data are typical values. System features may change with product improvements due to technical advances. Errors excepted.