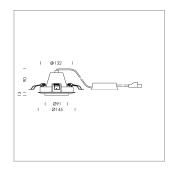

## LIGHT TECHNOLOGY

LED COB Light colour PearlWhite Luminous flux 3280 lm 34 W System power Luminaire Efficiency 96 lm/W Reflector OvalBasic 60° x 40° Beam angle On/Off Controller

Swivel angle +/- 25°
Weight 0.69 kg
Protection rating . class IP 20 . II
Luminaire colour white

## **OPTIONAL**

RAL-colours, NCS-colours (powder coating or wet spraying) on inquiry, surface alloys on inquiry, honeycomb louver

Recessed luminaire with LED, rated life of the LED L80/B10 50000 h (tambient 25°C), colour rendering index CRI > 90, chromaticity tolerance 2 SDCM (initial), reflector with oval light distribution pattern, reflector pure aluminium 99,99% in MIRO-Silver®, segmented, die-cast aluminium, powdercoated, rotation angle, swivel angle +/- 25°, white,