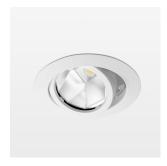

## LIGHT TECHNOLOGY

LED COB Light colour PearlWhite Luminous flux 3280 lm 34 W System power Luminaire Efficiency 96 lm/W Reflector OvalBasic 60° x 40° Beam angle On/Off Controller

Swivel angle +/- 25°
Weight 0.69 kg
Protection rating . class IP 20 . II
Luminaire colour white

## **OPTIONAL**

RAL-colours, NCS-colours (powder coating or wet spraying) on inquiry, surface alloys on inquiry, honeycomb louver

Recessed luminaire with LED, rated life of the LED L80/B10 50000 h (tambient 25°C), colour rendering index CRI > 90, chromaticity tolerance 2 SDCM (initial), reflector with oval light distribution pattern, reflector pure aluminium 99,99% in MIRO-Silver®, segmented, die-cast aluminium, powdercoated, rotation angle, swivel angle +/- 25°, white,