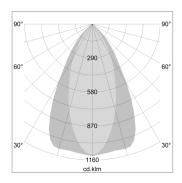

## LIGHT TECHNOLOGY

LED COB Light colour PearlWhite Luminous flux 3280 lm 34 W System power Luminaire Efficiency 96 lm/W Reflector OvalBasic 60° x 40° Beam angle On/Off Controller

Swivel angle +/- 25°
Weight 0.69 kg
Protection rating . class IP 20 . II
Luminaire colour white