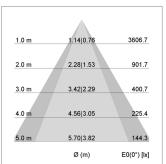

## LIGHT TECHNOLOGY

LED COB Light colour PearlWhite Luminous flux 3280 lm 34 W System power Luminaire Efficiency 96 lm/W Reflector OvalBasic 60° x 40° Beam angle On/Off Controller

Swivel angle +/- 25°
Weight 0.69 kg
Protection rating . class IP 20 . II
Luminaire colour white