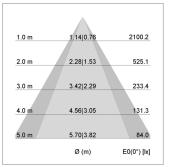

## LIGHT TECHNOLOGY

СОВ LED Light colour 835 Luminous flux 1910 lm 15 W System power Luminaire Efficiency 127 lm/W Reflector OvalBasic 60° x 40° Beam angle On/Off Controller

Swivel angle +/- 25°
Weight 0.69 kg
Protection rating . class IP 20 . II
Luminaire colour silver