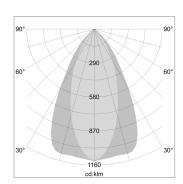

## LIGHT TECHNOLOGY

СОВ LED Light colour 835 Luminous flux 1910 lm 15 W System power Luminaire Efficiency 127 lm/W Reflector OvalBasic 60° x 40° Beam angle On/Off Controller

Swivel angle +/- 25°
Weight 0.69 kg
Protection rating . class IP 20 . II
Luminaire colour silver