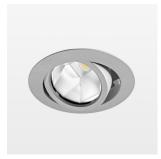

## LIGHT TECHNOLOGY

СОВ LED Light colour 835 Luminous flux 1910 lm 15 W System power Luminaire Efficiency 127 lm/W Reflector OvalBasic 60° x 40° Beam angle On/Off Controller

Swivel angle +/- 25°
Weight 0.69 kg
Protection rating . class IP 20 . II
Luminaire colour silver

## **OPTIONAL**

RAL-colours, NCS-colours (powder coating or wet spraying) on inquiry, surface alloys on inquiry, honeycomb louver

Recessed luminaire with LED, rated life of the LED L80/B10 50000 h (tambient 25°C), colour rendering index CRI > 80, chromaticity tolerance 2 SDCM (initial), reflector with oval light distribution pattern, reflector pure aluminium 99,99% in MIRO-Silver®, segmented, die-cast aluminium, powdercoated, rotation angle, swivel angle +/- 25°, silver,