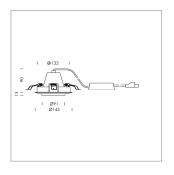

## LIGHT TECHNOLOGY

СОВ LED Light colour 835 Luminous flux 1910 lm 15 W System power Luminaire Efficiency 127 lm/W Reflector OvalBasic 60° x 40° Beam angle On/Off Controller

Swivel angle +/- 25°
Weight 0.69 kg
Protection rating . class IP 20 . II
Luminaire colour silver

## **OPTIONAL**

RAL-colours, NCS-colours (powder coating or wet spraying) on inquiry, surface alloys on inquiry, honeycomb louver

Recessed luminaire with LED, rated life of the LED L80/B10 50000 h (tambient 25°C), colour rendering index CRI > 80, chromaticity tolerance 2 SDCM (initial), reflector with oval light distribution pattern, reflector pure aluminium 99,99% in MIRO-Silver®, segmented, die-cast aluminium, powdercoated, rotation angle, swivel angle +/- 25°, silver,