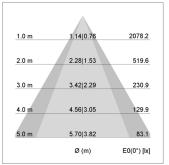

## LIGHT TECHNOLOGY

LED СОВ Light colour 830 Luminous flux 1890 lm 15 W System power Luminaire Efficiency 126 lm/W Reflector OvalBasic 60° x 40° Beam angle On/Off Controller

Swivel angle +/- 25°
Weight 0.69 kg
Protection rating . class IP 20 . II
Luminaire colour silver