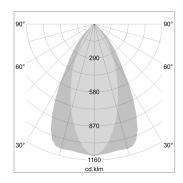

## LIGHT TECHNOLOGY

LED СОВ Light colour 830 Luminous flux 1890 lm 15 W System power Luminaire Efficiency 126 lm/W Reflector OvalBasic 60° x 40° Beam angle On/Off Controller

Swivel angle +/- 25°
Weight 0.69 kg
Protection rating . class IP 20 . II
Luminaire colour silver