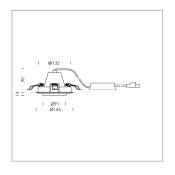

## LIGHT TECHNOLOGY

LED СОВ Light colour 830 Luminous flux 1890 lm 15 W System power Luminaire Efficiency 126 lm/W Reflector OvalBasic 60° x 40° Beam angle On/Off Controller

Swivel angle +/- 25°
Weight 0.69 kg
Protection rating . class IP 20 . II
Luminaire colour silver

## **OPTIONAL**

RAL-colours, NCS-colours (powder coating or wet spraying) on inquiry, surface alloys on inquiry, honeycomb louver

Recessed luminaire with LED, rated life of the LED L80/B10 50000 h (tambient 25°C), colour rendering index CRI > 80, chromaticity tolerance 2 SDCM (initial), reflector with oval light distribution pattern, reflector pure aluminium 99,99% in MIRO-Silver®, segmented, die-cast aluminium, powdercoated, rotation angle, swivel angle +/- 25°, silver,