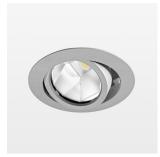

## LIGHT TECHNOLOGY

LED СОВ Light colour 830 Luminous flux 1890 lm 15 W System power Luminaire Efficiency 126 lm/W Reflector OvalBasic 60° x 40° Beam angle On/Off Controller

Swivel angle +/- 25°
Weight 0.69 kg
Protection rating . class IP 20 . II
Luminaire colour silver

## **OPTIONAL**

RAL-colours, NCS-colours (powder coating or wet spraying) on inquiry, surface alloys on inquiry, honeycomb louver

Recessed luminaire with LED, rated life of the LED L80/B10 50000 h (tambient 25°C), colour rendering index CRI > 80, chromaticity tolerance 2 SDCM (initial), reflector with oval light distribution pattern, reflector pure aluminium 99,99% in MIRO-Silver®, segmented, die-cast aluminium, powdercoated, rotation angle, swivel angle +/- 25°, silver,