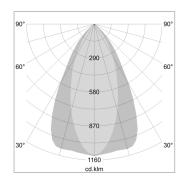

## LIGHT TECHNOLOGY

LED СОВ Light colour 927 Luminous flux 1460 lm System power 15 W Luminaire Efficiency 97 lm/W Reflector OvalBasic 60° x 40° Beam angle On/Off Controller

Swivel angle +/- 25°
Weight 0.69 kg
Protection rating . class IP 20 . II
Luminaire colour silver