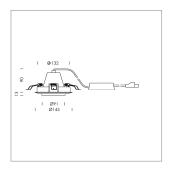

## LIGHT TECHNOLOGY

LED СОВ Light colour 927 Luminous flux 1460 lm System power 15 W Luminaire Efficiency 97 lm/W Reflector OvalBasic 60° x 40° Beam angle On/Off Controller

Swivel angle +/- 25°
Weight 0.69 kg
Protection rating . class IP 20 . II
Luminaire colour silver

## **OPTIONAL**

RAL-colours, NCS-colours (powder coating or wet spraying) on inquiry, surface alloys on inquiry, honeycomb louver

Recessed luminaire with LED, rated life of the LED L80/B10 50000 h (tambient 25°C), colour rendering index CRI > 90, chromaticity tolerance 2 SDCM (initial), reflector with oval light distribution pattern, reflector pure aluminium 99,99% in MIRO-Silver®, segmented, die-cast aluminium, powdercoated, rotation angle, swivel angle +/- 25°, silver,

Inclusiv fix connected driver unit, 220-240 V~ / 50-60 Hz, max. 36 luminaires per circuit (B16A fuse)

Note: All data are typical values. System features may change with product improvements due to technical advances. Errors excepted.