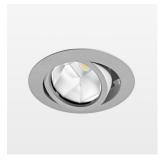

## LIGHT TECHNOLOGY

LED СОВ Light colour 927 Luminous flux 1460 lm System power 15 W Luminaire Efficiency 97 lm/W Reflector OvalBasic 60° x 40° Beam angle On/Off Controller

Swivel angle +/- 25°
Weight 0.69 kg
Protection rating . class IP 20 . II
Luminaire colour silver

## **OPTIONAL**

RAL-colours, NCS-colours (powder coating or wet spraying) on inquiry, surface alloys on inquiry, honeycomb louver

Recessed luminaire with LED, rated life of the LED L80/B10 50000 h (tambient 25°C), colour rendering index CRI > 90, chromaticity tolerance 2 SDCM (initial), reflector with oval light distribution pattern, reflector pure aluminium 99,99% in MIRO-Silver®, segmented, die-cast aluminium, powdercoated, rotation angle, swivel angle +/- 25°, silver,