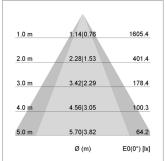

## LIGHT TECHNOLOGY

LED СОВ Light colour 927 Luminous flux 1460 lm System power 15 W Luminaire Efficiency 97 lm/W Reflector OvalBasic 60° x 40° Beam angle On/Off Controller

Swivel angle +/- 25°
Weight 0.69 kg
Protection rating . class IP 20 . II
Luminaire colour silver