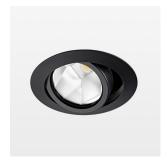

## **OPTIONAL**

RAL-colours, NCS-colours (powder coating or wet spraying) on inquiry, surface alloys on inquiry, honeycomb louver

Recessed luminaire with LED, rated life of the LED L80/B10 50000 h (tambient 25°C), colour rendering index CRI > 96, chromaticity tolerance 2 SDCM (initial), reflector with oval light distribution pattern, reflector pure aluminium 99,99% in MIRO-Silver®, segmented, die-cast aluminium, powdercoated, rotation angle, swivel angle +/- 25°, black,