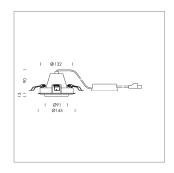

## LIGHT TECHNOLOGY

LED COB Light colour BeCool Luminous flux 1300 lm System power 15 W Luminaire Efficiency 87 lm/W Reflector OvalBasic 60° x 40° Beam angle On/Off Controller

Swivel angle +/- 25°
Weight 0.69 kg
Protection rating . class IP 20 . II
Luminaire colour black

## **OPTIONAL**

RAL-colours, NCS-colours (powder coating or wet spraying) on inquiry, surface alloys on inquiry, honeycomb louver

Recessed luminaire with LED, rated life of the LED L80/B10 50000 h (tambient 25°C), colour rendering index CRI > 96, chromaticity tolerance 2 SDCM (initial), reflector with oval light distribution pattern, reflector pure aluminium 99,99% in MIRO-Silver®, segmented, die-cast aluminium, powdercoated, rotation angle, swivel angle +/- 25°, black,

Inclusiv fix connected driver unit, 220-240 V~ / 50-60 Hz, max. 36 luminaires per circuit (B16A fuse)

Note: All data are typical values. System features may change with product improvements due to technical advances. Errors excepted.