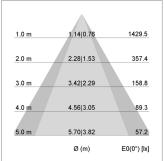

## LIGHT TECHNOLOGY

LED COB Light colour BeCool Luminous flux 1300 lm System power 15 W Luminaire Efficiency 87 lm/W Reflector OvalBasic 60° x 40° Beam angle On/Off Controller

Swivel angle +/- 25°
Weight 0.69 kg
Protection rating . class IP 20 . II
Luminaire colour black