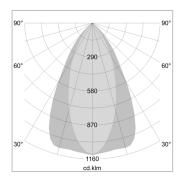

## LIGHT TECHNOLOGY

LED COB Light colour BeCool Luminous flux 1300 lm System power 15 W Luminaire Efficiency 87 lm/W Reflector OvalBasic 60° x 40° Beam angle On/Off Controller

Swivel angle +/- 25°
Weight 0.69 kg
Protection rating . class IP 20 . II
Luminaire colour black

## **OPTIONAL**

RAL-colours, NCS-colours (powder coating or wet spraying) on inquiry, surface alloys on inquiry, honeycomb louver

Recessed luminaire with LED, rated life of the LED L80/B10 50000 h (tambient 25°C), colour rendering index CRI > 96, chromaticity tolerance 2 SDCM (initial), reflector with oval light distribution pattern, reflector pure aluminium 99,99% in MIRO-Silver®, segmented, die-cast aluminium, powdercoated, rotation angle, swivel angle +/- 25°, black,