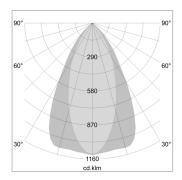

## LIGHT TECHNOLOGY

LED COB Light colour PearlWhite Luminous flux 1560 lm 15 W System power Luminaire Efficiency 104 lm/W Reflector OvalBasic 60° x 40° Beam angle On/Off Controller

Swivel angle +/- 25°
Weight 0.69 kg
Protection rating . class IP 20 . II
Luminaire colour black