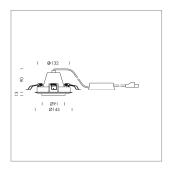

## LIGHT TECHNOLOGY

LED COB Light colour PearlWhite Luminous flux 1560 lm 15 W System power Luminaire Efficiency 104 lm/W Reflector OvalBasic 60° x 40° Beam angle On/Off Controller

Swivel angle +/- 25°
Weight 0.69 kg
Protection rating . class IP 20 . II
Luminaire colour black

## **OPTIONAL**

RAL-colours, NCS-colours (powder coating or wet spraying) on inquiry, surface alloys on inquiry, honeycomb louver

Recessed luminaire with LED, rated life of the LED L80/B10 50000 h (tambient 25°C), colour rendering index CRI > 90, chromaticity tolerance 2 SDCM (initial), reflector with oval light distribution pattern, reflector pure aluminium 99,99% in MIRO-Silver®, segmented, die-cast aluminium, powdercoated, rotation angle, swivel angle +/- 25°, black,