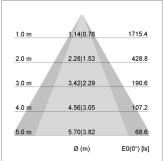

## LIGHT TECHNOLOGY

LED COB Light colour PearlWhite Luminous flux 1560 lm 15 W System power Luminaire Efficiency 104 lm/W Reflector OvalBasic 60° x 40° Beam angle On/Off Controller

Swivel angle +/- 25°
Weight 0.69 kg
Protection rating . class IP 20 . II
Luminaire colour black