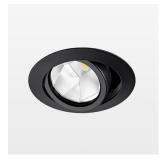

## LIGHT TECHNOLOGY

LED COB Light colour PearlWhite Luminous flux 1560 lm 15 W System power Luminaire Efficiency 104 lm/W Reflector OvalBasic 60° x 40° Beam angle On/Off Controller

Swivel angle +/- 25°
Weight 0.69 kg
Protection rating . class IP 20 . II
Luminaire colour black

## **OPTIONAL**

RAL-colours, NCS-colours (powder coating or wet spraying) on inquiry, surface alloys on inquiry, honeycomb louver

Recessed luminaire with LED, rated life of the LED L80/B10 50000 h (tambient 25°C), colour rendering index CRI > 90, chromaticity tolerance 2 SDCM (initial), reflector with oval light distribution pattern, reflector pure aluminium 99,99% in MIRO-Silver®, segmented, die-cast aluminium, powdercoated, rotation angle, swivel angle +/- 25°, black,