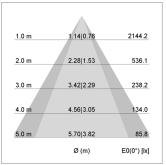

## LIGHT TECHNOLOGY

LED СОВ Light colour 840 Luminous flux 1950 lm System power 15 W Luminaire Efficiency 130 lm/W Reflector OvalBasic 60° x 40° Beam angle On/Off Controller

Swivel angle +/- 25°
Weight 0.69 kg
Protection rating . class IP 20 . II
Luminaire colour black