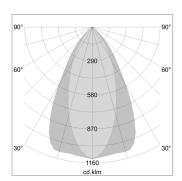

## LIGHT TECHNOLOGY

LED СОВ Light colour 840 Luminous flux 1950 lm System power 15 W Luminaire Efficiency 130 lm/W Reflector OvalBasic 60° x 40° Beam angle On/Off Controller

Swivel angle +/- 25°
Weight 0.69 kg
Protection rating . class IP 20 . II
Luminaire colour black