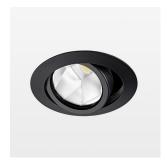

## LIGHT TECHNOLOGY

LED СОВ Light colour 840 Luminous flux 1950 lm System power 15 W Luminaire Efficiency 130 lm/W Reflector OvalBasic 60° x 40° Beam angle On/Off Controller

Swivel angle +/- 25°
Weight 0.69 kg
Protection rating . class IP 20 . II
Luminaire colour black

## **OPTIONAL**

RAL-colours, NCS-colours (powder coating or wet spraying) on inquiry, surface alloys on inquiry, honeycomb louver

Recessed luminaire with LED, rated life of the LED L80/B10 50000 h (tambient 25°C), colour rendering index CRI > 80, chromaticity tolerance 2 SDCM (initial), reflector with oval light distribution pattern, reflector pure aluminium 99,99% in MIRO-Silver®, segmented, die-cast aluminium, powdercoated, rotation angle, swivel angle +/- 25°, black,