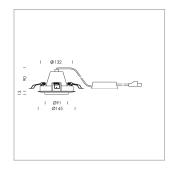

## LIGHT TECHNOLOGY

LED СОВ Light colour 840 Luminous flux 1950 lm System power 15 W Luminaire Efficiency 130 lm/W Reflector OvalBasic 60° x 40° Beam angle On/Off Controller

Swivel angle +/- 25°
Weight 0.69 kg
Protection rating . class IP 20 . II
Luminaire colour black

## **OPTIONAL**

RAL-colours, NCS-colours (powder coating or wet spraying) on inquiry, surface alloys on inquiry, honeycomb louver

Recessed luminaire with LED, rated life of the LED L80/B10 50000 h (tambient 25°C), colour rendering index CRI > 80, chromaticity tolerance 2 SDCM (initial), reflector with oval light distribution pattern, reflector pure aluminium 99,99% in MIRO-Silver®, segmented, die-cast aluminium, powdercoated, rotation angle, swivel angle +/- 25°, black,

Inclusiv fix connected driver unit, 220-240 V~ / 50-60 Hz, max. 36 luminaires per circuit (B16A fuse)

Note: All data are typical values. System features may change with product improvements due to technical advances. Errors excepted.