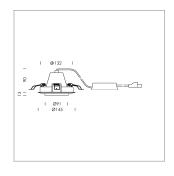

## LIGHT TECHNOLOGY

LED СОВ Light colour 830 Luminous flux 1890 lm 15 W System power Luminaire Efficiency 126 lm/W Reflector OvalBasic 60° x 40° Beam angle On/Off Controller

Swivel angle +/- 25°
Weight 0.69 kg
Protection rating . class IP 20 . II
Luminaire colour black

## **OPTIONAL**

RAL-colours, NCS-colours (powder coating or wet spraying) on inquiry, surface alloys on inquiry, honeycomb louver

Recessed luminaire with LED, rated life of the LED L80/B10 50000 h (tambient 25°C), colour rendering index CRI > 80, chromaticity tolerance 2 SDCM (initial), reflector with oval light distribution pattern, reflector pure aluminium 99,99% in MIRO-Silver®, segmented, die-cast aluminium, powdercoated, rotation angle, swivel angle +/- 25°, black,

Inclusiv fix connected driver unit, 220-240 V~ / 50-60 Hz, max. 36 luminaires per circuit (B16A fuse)

Note: All data are typical values. System features may change with product improvements due to technical advances. Errors excepted.