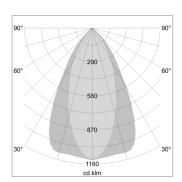

## LIGHT TECHNOLOGY

LED СОВ Light colour 830 Luminous flux 1890 lm 15 W System power Luminaire Efficiency 126 lm/W Reflector OvalBasic 60° x 40° Beam angle On/Off Controller

Swivel angle +/- 25°
Weight 0.69 kg
Protection rating . class IP 20 . II
Luminaire colour black