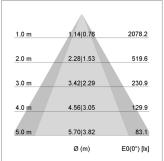

## LIGHT TECHNOLOGY

LED СОВ Light colour 830 Luminous flux 1890 lm 15 W System power Luminaire Efficiency 126 lm/W Reflector OvalBasic 60° x 40° Beam angle On/Off Controller

Swivel angle +/- 25°
Weight 0.69 kg
Protection rating . class IP 20 . II
Luminaire colour black