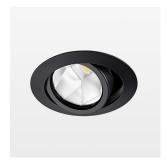

## LIGHT TECHNOLOGY

LED СОВ Light colour 830 Luminous flux 1890 lm 15 W System power Luminaire Efficiency 126 lm/W Reflector OvalBasic 60° x 40° Beam angle On/Off Controller

Swivel angle +/- 25°
Weight 0.69 kg
Protection rating . class IP 20 . II
Luminaire colour black

## **OPTIONAL**

RAL-colours, NCS-colours (powder coating or wet spraying) on inquiry, surface alloys on inquiry, honeycomb louver

Recessed luminaire with LED, rated life of the LED L80/B10 50000 h (tambient 25°C), colour rendering index CRI > 80, chromaticity tolerance 2 SDCM (initial), reflector with oval light distribution pattern, reflector pure aluminium 99,99% in MIRO-Silver®, segmented, die-cast aluminium, powdercoated, rotation angle, swivel angle +/- 25°, black,