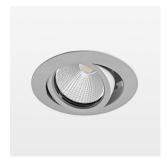

## LIGHT TECHNOLOGY

LED COB Light colour BeColor Luminous flux 1990 lm 23 W System power Luminaire Efficiency 87 lm/W Reflector Flood Beam angle 40° On/Off Controller

Swivel angle +/- 25°
Weight 0.69 kg
Protection rating . class IP 20 . II
Luminaire colour silver

## **OPTIONAL**

RAL-colours, NCS-colours (powder coating or wet spraying) on inquiry, surface alloys on inquiry, honeycomb louver

Recessed luminaire with LED, rated life of the LED L80/B10 50000 h (tambient 25°C), colour rendering index CRI > 96, chromaticity tolerance 2 SDCM (initial), reflector with circular light distribution pattern, reflector pure aluminium 99,99% in MIRO-Silver®, segmented and faceted, die-cast aluminium, powder-coated, rotation angle, swivel angle +/- 25°, silver,