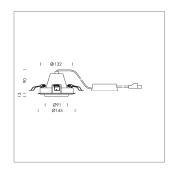

## LIGHT TECHNOLOGY

LED COB Light colour BeColor Luminous flux 1990 lm 23 W System power Luminaire Efficiency 87 lm/W Reflector Flood Beam angle 40° On/Off Controller

Swivel angle +/- 25°
Weight 0.69 kg
Protection rating . class IP 20 . II
Luminaire colour silver

## **OPTIONAL**

RAL-colours, NCS-colours (powder coating or wet spraying) on inquiry, surface alloys on inquiry, honeycomb louver

Recessed luminaire with LED, rated life of the LED L80/B10 50000 h (tambient 25°C), colour rendering index CRI > 96, chromaticity tolerance 2 SDCM (initial), reflector with circular light distribution pattern, reflector pure aluminium 99,99% in MIRO-Silver®, segmented and faceted, die-cast aluminium, powder-coated, rotation angle, swivel angle +/- 25°, silver,