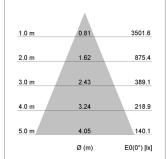

## LIGHT TECHNOLOGY

LED COB Light colour BeColor Luminous flux 1990 lm 23 W System power Luminaire Efficiency 87 lm/W Reflector Flood Beam angle 40° On/Off Controller

Swivel angle +/- 25°
Weight 0.69 kg
Protection rating . class IP 20 . II
Luminaire colour silver