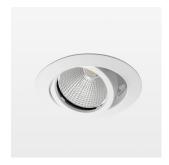

## LIGHT TECHNOLOGY

LED COB Light colour BeCool Luminous flux 1280 lm System power 15 W Luminaire Efficiency 85 lm/W Reflector Flood Beam angle 40° On/Off Controller

Swivel angle +/- 25°
Weight 0.69 kg
Protection rating . class IP 20 . II
Luminaire colour white

## **OPTIONAL**

RAL-colours, NCS-colours (powder coating or wet spraying) on inquiry, surface alloys on inquiry, honeycomb louver

20.05.2024

Recessed luminaire with LED, rated life of the LED L80/B10 50000 h (tambient 25°C), colour rendering index CRI > 96, chromaticity tolerance 2 SDCM (initial), reflector with circular light distribution pattern, reflector pure aluminium 99,99% in MIRO-Silver®, segmented and faceted, die-cast aluminium, powder-coated, rotation angle, swivel angle +/- 25°, white,