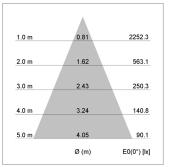

## LIGHT TECHNOLOGY

LED COB Light colour BeCool Luminous flux 1280 lm System power 15 W Luminaire Efficiency 85 lm/W Reflector Flood Beam angle 40° On/Off Controller

Swivel angle +/- 25°
Weight 0.69 kg
Protection rating . class IP 20 . II
Luminaire colour white