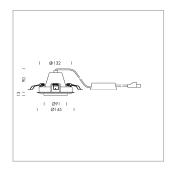

## LIGHT TECHNOLOGY

LED COB Light colour BeCool Luminous flux 1280 lm System power 15 W Luminaire Efficiency 85 lm/W Reflector Flood Beam angle 40° On/Off Controller

Swivel angle +/- 25°
Weight 0.69 kg
Protection rating . class IP 20 . II
Luminaire colour white

## **OPTIONAL**

RAL-colours, NCS-colours (powder coating or wet spraying) on inquiry, surface alloys on inquiry, honeycomb louver

20.05.2024

Recessed luminaire with LED, rated life of the LED L80/B10 50000 h (tambient 25°C), colour rendering index CRI > 96, chromaticity tolerance 2 SDCM (initial), reflector with circular light distribution pattern, reflector pure aluminium 99,99% in MIRO-Silver®, segmented and faceted, die-cast aluminium, powder-coated, rotation angle, swivel angle +/- 25°, white,