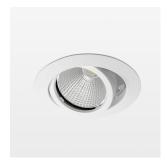

## LIGHT TECHNOLOGY

LED СОВ Light colour 830 Luminous flux 1860 lm System power 15 W Luminaire Efficiency 124 lm/W Reflector Flood Beam angle 40° On/Off Controller

Swivel angle +/- 25°
Weight 0.69 kg
Protection rating . class IP 20 . II
Luminaire colour white

## **OPTIONAL**

RAL-colours, NCS-colours (powder coating or wet spraying) on inquiry, surface alloys on inquiry, honeycomb louver

Recessed luminaire with LED, rated life of the LED L80/B10 50000 h (tambient 25°C), colour rendering index CRI > 80, chromaticity tolerance 2 SDCM (initial), reflector with circular light distribution pattern, reflector pure aluminium 99,99% in MIRO-Silver®, segmented and faceted, die-cast aluminium, powder-coated, rotation angle, swivel angle +/- 25°, white,