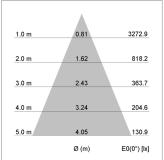

## LIGHT TECHNOLOGY

LED СОВ Light colour 830 Luminous flux 1860 lm System power 15 W Luminaire Efficiency 124 lm/W Reflector Flood Beam angle 40° On/Off Controller

Swivel angle +/- 25°
Weight 0.69 kg
Protection rating . class IP 20 . II
Luminaire colour white