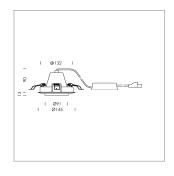

## LIGHT TECHNOLOGY

LED СОВ Light colour 830 Luminous flux 1860 lm System power 15 W Luminaire Efficiency 124 lm/W Reflector Flood Beam angle 40° On/Off Controller

Swivel angle +/- 25°
Weight 0.69 kg
Protection rating . class IP 20 . II
Luminaire colour white

## **OPTIONAL**

RAL-colours, NCS-colours (powder coating or wet spraying) on inquiry, surface alloys on inquiry, honeycomb louver

Recessed luminaire with LED, rated life of the LED L80/B10 50000 h (tambient 25°C), colour rendering index CRI > 80, chromaticity tolerance 2 SDCM (initial), reflector with circular light distribution pattern, reflector pure aluminium 99,99% in MIRO-Silver®, segmented and faceted, die-cast aluminium, powder-coated, rotation angle, swivel angle +/- 25°, white,

Inclusiv fix connected driver unit, 220-240 V~ / 50-60 Hz, max. 36 luminaires per circuit (B16A fuse)

Note: All data are typical values. System features may change with product improvements due to technical advances. Errors excepted.