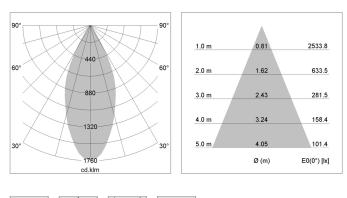

## LIGHT TECHNOLOGY

| LED                  | COB     |
|----------------------|---------|
| Light colour         | 927     |
| Luminous flux        | 1440 lm |
| System power         | 15 W    |
| Luminaire Efficiency | 96 lm/W |
| Reflector            | Flood   |
| Beam angle           | 40°     |
| Controller           | On/Off  |