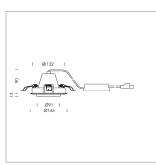

## LUMINAIRE

| Swivel angle              | +/- 25°  |
|---------------------------|----------|
| Weight                    | 0.69 kg  |
| Protection rating . class | IP 20.II |
| Luminaire colour          | white    |

## OPTIONAL

RAL-colours, NCS-colours (powder coating or wet spraying) on inquiry, surface alloys on inquiry, honeycomb louver

Recessed luminaire with LED, rated life of the LED L80/B10 50000 h (tambient 25°C), colour rendering index CRI > 90, chromaticity tolerance 2 SDCM (initial), reflector with circular light distribution pattern, reflector pure aluminium 99,99% in MIRO-Silver®, segmented and faceted, die-cast aluminium, powder-coated, rotation angle, swivel angle +/- 25°, white,