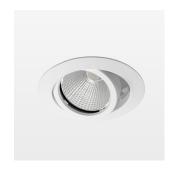

## LUMINAIRE

| Swivel angle              | +/- 25°  |
|---------------------------|----------|
| Weight                    | 0.69 kg  |
| Protection rating . class | IP 20.II |
| Luminaire colour          | white    |

## OPTIONAL

RAL-colours, NCS-colours (powder coating or wet spraying) on inquiry, surface alloys on inquiry, honeycomb louver

Recessed luminaire with LED, rated life of the LED L80/B10 50000 h (tambient 25°C), colour rendering index CRI > 90, chromaticity tolerance 2 SDCM (initial), reflector with circular light distribution pattern, reflector pure aluminium 99,99% in MIRO-Silver®, segmented and faceted, die-cast aluminium, powder-coated, rotation angle, swivel angle +/- 25°, white,