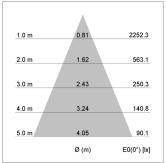

## LIGHT TECHNOLOGY

LED COB Light colour BeCool Luminous flux 1280 lm System power 15 W Luminaire Efficiency 85 lm/W Reflector Flood Beam angle 40° On/Off Controller

Swivel angle +/- 25°
Weight 0.69 kg
Protection rating . class IP 20 . II
Luminaire colour black