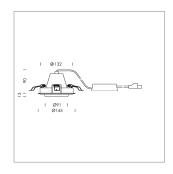

## LIGHT TECHNOLOGY

LED COB Light colour BeCool Luminous flux 1280 lm System power 15 W Luminaire Efficiency 85 lm/W Reflector Flood Beam angle 40° On/Off Controller

Swivel angle +/- 25°
Weight 0.69 kg
Protection rating . class IP 20 . II
Luminaire colour black

## **OPTIONAL**

RAL-colours, NCS-colours (powder coating or wet spraying) on inquiry, surface alloys on inquiry, honeycomb louver

Recessed luminaire with LED, rated life of the LED L80/B10 50000 h (tambient 25°C), colour rendering index CRI > 96, chromaticity tolerance 2 SDCM (initial), reflector with circular light distribution pattern, reflector pure aluminium 99,99% in MIRO-Silver®, segmented and faceted, die-cast aluminium, powder-coated, rotation angle, swivel angle +/- 25°, black,