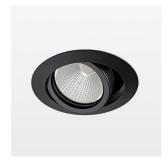

## LIGHT TECHNOLOGY

LED COB Light colour BeCool Luminous flux 1280 lm System power 15 W Luminaire Efficiency 85 lm/W Reflector Flood Beam angle 40° On/Off Controller

Swivel angle +/- 25°
Weight 0.69 kg
Protection rating . class IP 20 . II
Luminaire colour black

## **OPTIONAL**

RAL-colours, NCS-colours (powder coating or wet spraying) on inquiry, surface alloys on inquiry, honeycomb louver

Recessed luminaire with LED, rated life of the LED L80/B10 50000 h (tambient 25°C), colour rendering index CRI > 96, chromaticity tolerance 2 SDCM (initial), reflector with circular light distribution pattern, reflector pure aluminium 99,99% in MIRO-Silver®, segmented and faceted, die-cast aluminium, powder-coated, rotation angle, swivel angle +/- 25°, black,