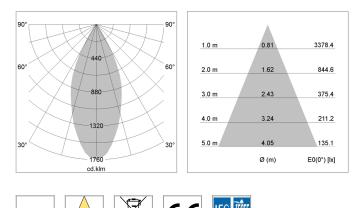

## LIGHT TECHNOLOGY

| LED                  | COB      |
|----------------------|----------|
| Light colour         | 840      |
| Luminous flux        | 1920 lm  |
| System power         | 15 W     |
| Luminaire Efficiency | 128 lm/W |
| Reflector            | Flood    |
| Beam angle           | 40°      |
| Controller           | On/Off   |