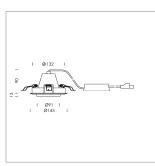

## LUMINAIRE

Swivel angle Weight Protection rating . class Luminaire colour

## OPTIONAL

RAL-colours, NCS-colours (powder coating or wet spraying) on inquiry, surface alloys on inquiry, honeycomb louver

+/- 25°

0.69 kg

IP 20. II

black

Recessed luminaire with LED, rated life of the LED L80/B10 50000 h (tambient 25°C), colour rendering index CRI > 80, chromaticity tolerance 2 SDCM (initial), reflector with circular light distribution pattern, reflector pure aluminium 99,99% in MIRO-Silver®, segmented and faceted, die-cast aluminium, powder-coated, rotation angle, swivel angle +/- 25°, black,