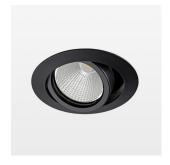

## OPTIONAL

RAL-colours, NCS-colours (powder coating or wet spraying) on inquiry, surface alloys on inquiry, honeycomb louver

+/- 25°

0.69 kg

IP 20. II

black

Recessed luminaire with LED, rated life of the LED L80/B10 50000 h (tambient 25°C), colour rendering index CRI > 80, chromaticity tolerance 2 SDCM (initial), reflector with circular light distribution pattern, reflector pure aluminium 99,99% in MIRO-Silver®, segmented and faceted, die-cast aluminium, powder-coated, rotation angle, swivel angle +/- 25°, black,