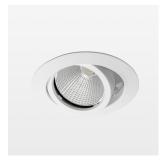

## LIGHT TECHNOLOGY

LED COB Light colour BeCool Luminous flux 1230 lm 15 W System power Luminaire Efficiency 82 lm/W Reflector Medium Beam angle 24° On/Off Controller

Swivel angle +/- 25°
Weight 0.69 kg
Protection rating . class IP 20 . II
Luminaire colour white

## **OPTIONAL**

RAL-colours, NCS-colours (powder coating or wet spraying) on inquiry, surface alloys on inquiry, honeycomb louver

Recessed luminaire with LED, rated life of the LED L80/B10 50000 h (tambient 25°C), colour rendering index CRI > 96, chromaticity tolerance 2 SDCM (initial), reflector with circular light distribution pattern, reflector pure aluminium 99,99% in MIRO-Silver®, segmented and faceted, 3D lens silicon to reduce the proportion of scattered light, die-cast aluminium, powder-coated, rotation angle, swivel angle +/- 25°, white,