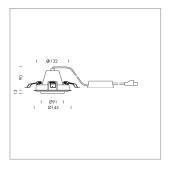

## LIGHT TECHNOLOGY

LED COB Light colour BeCool Luminous flux 1230 lm 15 W System power Luminaire Efficiency 82 lm/W Reflector Medium Beam angle 24° On/Off Controller

Swivel angle +/- 25°
Weight 0.69 kg
Protection rating . class IP 20 . II
Luminaire colour white

## **OPTIONAL**

RAL-colours, NCS-colours (powder coating or wet spraying) on inquiry, surface alloys on inquiry, honeycomb louver

Recessed luminaire with LED, rated life of the LED L80/B10 50000 h (tambient 25°C), colour rendering index CRI > 96, chromaticity tolerance 2 SDCM (initial), reflector with circular light distribution pattern, reflector pure aluminium 99,99% in MIRO-Silver®, segmented and faceted, 3D lens silicon to reduce the proportion of scattered light, die-cast aluminium, powder-coated, rotation angle, swivel angle +/- 25°, white,