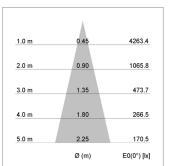

## LIGHT TECHNOLOGY

LED COB Light colour BeCool Luminous flux 1230 lm 15 W System power Luminaire Efficiency 82 lm/W Reflector Medium Beam angle 24° On/Off Controller

Swivel angle +/- 25°
Weight 0.69 kg
Protection rating . class IP 20 . II
Luminaire colour white