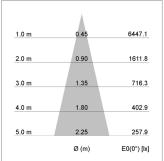

## LIGHT TECHNOLOGY

LED СОВ Light colour 840 Luminous flux 1860 lm 15 W System power Luminaire Efficiency 124 lm/W Reflector Medium Beam angle 24° On/Off Controller