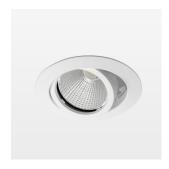

## Intara XR

Article number: 50880018

## **OPTIONAL**

RAL-colours, NCS-colours (powder coating or wet spraying) on inquiry, surface alloys on inquiry, honeycomb louver

Recessed luminaire with LED, rated life of the LED L80/B10 50000 h (tambient 25°C), colour rendering index CRI > 80, chromaticity tolerance 2 SDCM (initial), reflector with circular light distribution pattern, reflector pure aluminium 99,99% in MIRO-Silver®, segmented and faceted, 3D lens silicon to reduce the proportion of scattered light, die-cast aluminium, powder-coated, rotation angle, swivel angle +/- 25°, white,