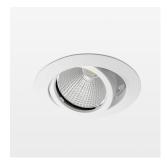

## LIGHT TECHNOLOGY

LED СОВ Light colour 830 Luminous flux 1790 lm System power 15 W Luminaire Efficiency 119 m/W Reflector Medium Beam angle 24° On/Off Controller

Swivel angle +/- 25°
Weight 0.69 kg
Protection rating . class IP 20 . II
Luminaire colour white