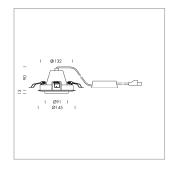

## LIGHT TECHNOLOGY

LED СОВ Light colour 830 Luminous flux 1790 lm System power 15 W Luminaire Efficiency 119 m/W Reflector Medium Beam angle 24° On/Off Controller

Swivel angle +/- 25°
Weight 0.69 kg
Protection rating . class IP 20 . II
Luminaire colour white

## **OPTIONAL**

RAL-colours, NCS-colours (powder coating or wet spraying) on inquiry, surface alloys on inquiry, honeycomb louver

Recessed luminaire with LED, rated life of the LED L80/B10 50000 h (tambient 25°C), colour rendering index CRI > 80, chromaticity tolerance 2 SDCM (initial), reflector with circular light distribution pattern, reflector pure aluminium 99,99% in MIRO-Silver®, segmented and faceted, 3D lens silicon to reduce the proportion of scattered light, die-cast aluminium, powder-coated, rotation angle, swivel angle +/- 25°, white,