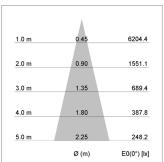

## LIGHT TECHNOLOGY

LED СОВ Light colour 830 Luminous flux 1790 lm System power 15 W Luminaire Efficiency 119 m/W Reflector Medium Beam angle 24° On/Off Controller

Swivel angle +/- 25°
Weight 0.69 kg
Protection rating . class IP 20 . II
Luminaire colour white