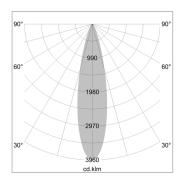

## LIGHT TECHNOLOGY

LED СОВ Light colour 830 Luminous flux 1790 lm System power 15 W Luminaire Efficiency 119 m/W Reflector Medium Beam angle 24° On/Off Controller

Swivel angle +/- 25°
Weight 0.69 kg
Protection rating . class IP 20 . II
Luminaire colour white