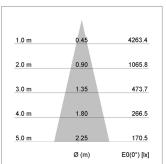

## LIGHT TECHNOLOGY

LED COB Light colour BeCool Luminous flux 1230 lm System power 15 W Luminaire Efficiency 82 lm/W Reflector Medium Beam angle 24° On/Off Controller

Swivel angle +/- 25°
Weight 0.69 kg
Protection rating . class IP 20 . II
Luminaire colour silver