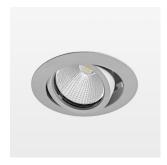

## LIGHT TECHNOLOGY

LED COB Light colour BeCool Luminous flux 1230 lm System power 15 W Luminaire Efficiency 82 lm/W Reflector Medium Beam angle 24° On/Off Controller

Swivel angle +/- 25°
Weight 0.69 kg
Protection rating . class IP 20 . II
Luminaire colour silver

## **OPTIONAL**

RAL-colours, NCS-colours (powder coating or wet spraying) on inquiry, surface alloys on inquiry, honeycomb louver

Recessed luminaire with LED, rated life of the LED L80/B10 50000 h (tambient 25°C), colour rendering index CRI > 96, chromaticity tolerance 2 SDCM (initial), reflector with circular light distribution pattern, reflector pure aluminium 99,99% in MIRO-Silver®, segmented and faceted, 3D lens silicon to reduce the proportion of scattered light, die-cast aluminium, powder-coated, rotation angle, swivel angle +/- 25°, silver,