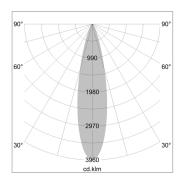

## LIGHT TECHNOLOGY

LED COB Light colour BeCool Luminous flux 1230 lm System power 15 W Luminaire Efficiency 82 lm/W Reflector Medium Beam angle 24° On/Off Controller

Swivel angle +/- 25°
Weight 0.69 kg
Protection rating . class IP 20 . II
Luminaire colour silver