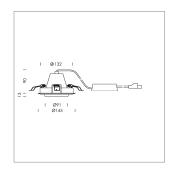

## LIGHT TECHNOLOGY

LED COB Light colour BeCool Luminous flux 1230 lm System power 15 W Luminaire Efficiency 82 lm/W Reflector Medium Beam angle 24° On/Off Controller

Swivel angle +/- 25°
Weight 0.69 kg
Protection rating . class IP 20 . II
Luminaire colour silver

## **OPTIONAL**

RAL-colours, NCS-colours (powder coating or wet spraying) on inquiry, surface alloys on inquiry, honeycomb louver

Recessed luminaire with LED, rated life of the LED L80/B10 50000 h (tambient 25°C), colour rendering index CRI > 96, chromaticity tolerance 2 SDCM (initial), reflector with circular light distribution pattern, reflector pure aluminium 99,99% in MIRO-Silver®, segmented and faceted, 3D lens silicon to reduce the proportion of scattered light, die-cast aluminium, powder-coated, rotation angle, swivel angle +/- 25°, silver,