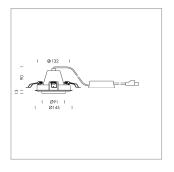

## LIGHT TECHNOLOGY

LED COB Light colour BeColor Luminous flux 1200 lm System power 15 W Luminaire Efficiency 80 lm/W Reflector Medium Beam angle 24° On/Off Controller

Swivel angle +/- 25°
Weight 0.69 kg
Protection rating . class IP 20 . II
Luminaire colour silver

## **OPTIONAL**

RAL-colours, NCS-colours (powder coating or wet spraying) on inquiry, surface alloys on inquiry, honeycomb louver

Recessed luminaire with LED, rated life of the LED L80/B10 50000 h (tambient 25°C), colour rendering index CRI > 96, chromaticity tolerance 2 SDCM (initial), reflector with circular light distribution pattern, reflector pure aluminium 99,99% in MIRO-Silver®, segmented and faceted, 3D lens silicon to reduce the proportion of scattered light, die-cast aluminium, powder-coated, rotation angle, swivel angle +/-  $25^{\circ}$ , silver,