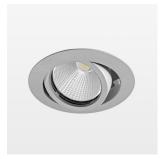

## **OPTIONAL**

RAL-colours, NCS-colours (powder coating or wet spraying) on inquiry, surface alloys on inquiry, honeycomb louver

Recessed luminaire with LED, rated life of the LED L80/B10 50000 h (tambient 25°C), colour rendering index CRI > 96, chromaticity tolerance 2 SDCM (initial), reflector with circular light distribution pattern, reflector pure aluminium 99,99% in MIRO-Silver®, segmented and faceted, 3D lens silicon to reduce the proportion of scattered light, die-cast aluminium, powder-coated, rotation angle, swivel angle +/-  $25^{\circ}$ , silver,