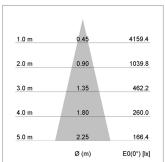

## LIGHT TECHNOLOGY

LED COB Light colour BeColor Luminous flux 1200 lm System power 15 W Luminaire Efficiency 80 lm/W Reflector Medium Beam angle 24° On/Off Controller

Swivel angle +/- 25°
Weight 0.69 kg
Protection rating . class IP 20 . II
Luminaire colour silver