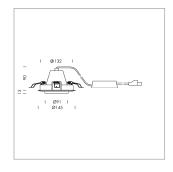

## LIGHT TECHNOLOGY

LED COB Light colour PearlWhite Luminous flux 1480 lm System power 15 W Luminaire Efficiency 99 lm/W Reflector Medium Beam angle 24° On/Off Controller

Swivel angle +/- 25°
Weight 0.69 kg
Protection rating . class IP 20 . II
Luminaire colour silver

## **OPTIONAL**

RAL-colours, NCS-colours (powder coating or wet spraying) on inquiry, surface alloys on inquiry, honeycomb louver

Recessed luminaire with LED, rated life of the LED L80/B10 50000 h (tambient 25°C), colour rendering index CRI > 90, chromaticity tolerance 2 SDCM (initial), reflector with circular light distribution pattern, reflector pure aluminium 99,99% in MIRO-Silver®, segmented and faceted, 3D lens silicon to reduce the proportion of scattered light, die-cast aluminium, powder-coated, rotation angle, swivel angle +/-  $25^{\circ}$ , silver,