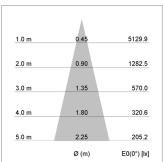

## LIGHT TECHNOLOGY

LED COB Light colour PearlWhite Luminous flux 1480 lm System power 15 W Luminaire Efficiency 99 lm/W Reflector Medium Beam angle 24° On/Off Controller

Swivel angle +/- 25°
Weight 0.69 kg
Protection rating . class IP 20 . II
Luminaire colour silver