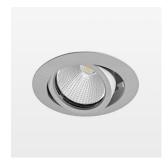

## LIGHT TECHNOLOGY

LED COB Light colour PearlWhite Luminous flux 1480 lm System power 15 W Luminaire Efficiency 99 lm/W Reflector Medium Beam angle 24° On/Off Controller

Swivel angle +/- 25°
Weight 0.69 kg
Protection rating . class IP 20 . II
Luminaire colour silver

## **OPTIONAL**

RAL-colours, NCS-colours (powder coating or wet spraying) on inquiry, surface alloys on inquiry, honeycomb louver

Recessed luminaire with LED, rated life of the LED L80/B10 50000 h (tambient 25°C), colour rendering index CRI > 90, chromaticity tolerance 2 SDCM (initial), reflector with circular light distribution pattern, reflector pure aluminium 99,99% in MIRO-Silver®, segmented and faceted, 3D lens silicon to reduce the proportion of scattered light, die-cast aluminium, powder-coated, rotation angle, swivel angle +/-  $25^{\circ}$ , silver,