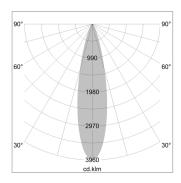

## LIGHT TECHNOLOGY

LED СОВ Light colour 840 Luminous flux 1860 lm System power 15 W Luminaire Efficiency 124 lm/W Reflector Medium Beam angle 24° On/Off Controller

Swivel angle +/- 25°
Weight 0.69 kg
Protection rating . class IP 20 . II
Luminaire colour silver