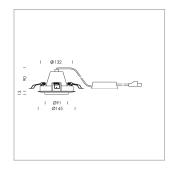

## LIGHT TECHNOLOGY

LED СОВ Light colour 840 Luminous flux 1860 lm System power 15 W Luminaire Efficiency 124 lm/W Reflector Medium Beam angle 24° On/Off Controller

Swivel angle +/- 25°
Weight 0.69 kg
Protection rating . class IP 20 . II
Luminaire colour silver

## **OPTIONAL**

RAL-colours, NCS-colours (powder coating or wet spraying) on inquiry, surface alloys on inquiry, honeycomb louver

Recessed luminaire with LED, rated life of the LED L80/B10 50000 h (tambient 25°C), colour rendering index CRI > 80, chromaticity tolerance 2 SDCM (initial), reflector with circular light distribution pattern, reflector pure aluminium 99,99% in MIRO-Silver®, segmented and faceted, 3D lens silicon to reduce the proportion of scattered light, die-cast aluminium, powder-coated, rotation angle, swivel angle +/-  $25^{\circ}$ , silver,