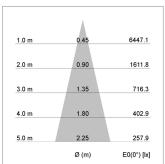

## LIGHT TECHNOLOGY

LED СОВ Light colour 840 Luminous flux 1860 lm System power 15 W Luminaire Efficiency 124 lm/W Reflector Medium Beam angle 24° On/Off Controller

Swivel angle +/- 25°
Weight 0.69 kg
Protection rating . class IP 20 . II
Luminaire colour silver