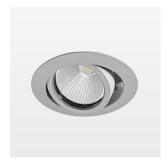

## LIGHT TECHNOLOGY

LED СОВ Light colour 840 Luminous flux 1860 lm System power 15 W Luminaire Efficiency 124 lm/W Reflector Medium Beam angle 24° On/Off Controller

Swivel angle +/- 25°
Weight 0.69 kg
Protection rating . class IP 20 . II
Luminaire colour silver

## **OPTIONAL**

RAL-colours, NCS-colours (powder coating or wet spraying) on inquiry, surface alloys on inquiry, honeycomb louver

Recessed luminaire with LED, rated life of the LED L80/B10 50000 h (tambient 25°C), colour rendering index CRI > 80, chromaticity tolerance 2 SDCM (initial), reflector with circular light distribution pattern, reflector pure aluminium 99,99% in MIRO-Silver®, segmented and faceted, 3D lens silicon to reduce the proportion of scattered light, die-cast aluminium, powder-coated, rotation angle, swivel angle +/-  $25^{\circ}$ , silver,