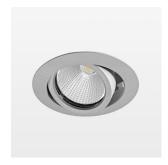

## **LUMINAIRE**

Swivel angle +/- 25°
Weight 0.69 kg
Protection rating . class IP 20 . II
Luminaire colour silver

## **OPTIONAL**

RAL-colours, NCS-colours (powder coating or wet spraying) on inquiry, surface alloys on inquiry, honeycomb louver

Recessed luminaire with LED, rated life of the LED L80/B10 50000 h (tambient 25°C), colour rendering index CRI > 80, chromaticity tolerance 2 SDCM (initial), reflector with circular light distribution pattern, reflector pure aluminium 99,99% in MIRO-Silver®, segmented and faceted, 3D lens silicon to reduce the proportion of scattered light, die-cast aluminium, powder-coated, rotation angle, swivel angle +/- 25°, silver,