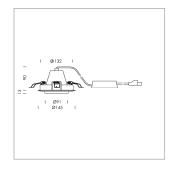

## **LUMINAIRE**

Swivel angle +/- 25°
Weight 0.69 kg
Protection rating . class IP 20 . II
Luminaire colour silver

## **OPTIONAL**

RAL-colours, NCS-colours (powder coating or wet spraying) on inquiry, surface alloys on inquiry, honeycomb louver

Recessed luminaire with LED, rated life of the LED L80/B10 50000 h (tambient 25°C), colour rendering index CRI > 80, chromaticity tolerance 2 SDCM (initial), reflector with circular light distribution pattern, reflector pure aluminium 99,99% in MIRO-Silver®, segmented and faceted, 3D lens silicon to reduce the proportion of scattered light, die-cast aluminium, powder-coated, rotation angle, swivel angle +/- 25°, silver,