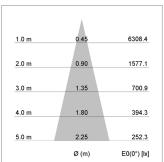

## LIGHT TECHNOLOGY

LED СОВ Light colour 835 Luminous flux 1820 lm System power 15 W Luminaire Efficiency 121 lm/W Reflector Medium Beam angle 24° On/Off Controller