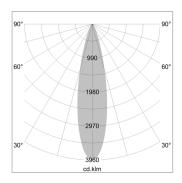

## LIGHT TECHNOLOGY

LED СОВ Light colour 835 Luminous flux 1820 lm System power 15 W Luminaire Efficiency 121 lm/W Reflector Medium Beam angle 24° On/Off Controller