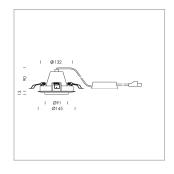

## LIGHT TECHNOLOGY

LED СОВ Light colour 927 Luminous flux 1390 lm System power 15 W Luminaire Efficiency 93 lm/W Reflector Medium Beam angle 24° On/Off Controller

Swivel angle +/- 25°
Weight 0.69 kg
Protection rating . class IP 20 . II
Luminaire colour silver

## **OPTIONAL**

RAL-colours, NCS-colours (powder coating or wet spraying) on inquiry, surface alloys on inquiry, honeycomb louver

Recessed luminaire with LED, rated life of the LED L80/B10 50000 h (tambient 25°C), colour rendering index CRI > 90, chromaticity tolerance 2 SDCM (initial), reflector with circular light distribution pattern, reflector pure aluminium 99,99% in MIRO-Silver®, segmented and faceted, 3D lens silicon to reduce the proportion of scattered light, die-cast aluminium, powder-coated, rotation angle, swivel angle +/- 25°, silver,