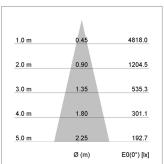

## LIGHT TECHNOLOGY

LED СОВ Light colour 927 Luminous flux 1390 lm System power 15 W Luminaire Efficiency 93 lm/W Reflector Medium Beam angle 24° On/Off Controller

Swivel angle +/- 25°
Weight 0.69 kg
Protection rating . class IP 20 . II
Luminaire colour silver