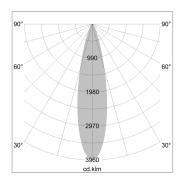

## LIGHT TECHNOLOGY

LED СОВ Light colour 927 Luminous flux 1390 lm System power 15 W Luminaire Efficiency 93 lm/W Reflector Medium Beam angle 24° On/Off Controller

Swivel angle +/- 25°
Weight 0.69 kg
Protection rating . class IP 20 . II
Luminaire colour silver