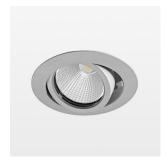

## LIGHT TECHNOLOGY

LED СОВ Light colour 927 Luminous flux 1390 lm System power 15 W Luminaire Efficiency 93 lm/W Reflector Medium Beam angle 24° On/Off Controller

Swivel angle +/- 25°
Weight 0.69 kg
Protection rating . class IP 20 . II
Luminaire colour silver