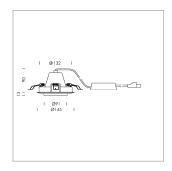

## LIGHT TECHNOLOGY

LED COB Light colour BeColor Luminous flux 1200 lm System power 15 W Luminaire Efficiency 80 lm/W Reflector Medium Beam angle 24° On/Off Controller

Swivel angle +/- 25°
Weight 0.69 kg
Protection rating . class IP 20 . II
Luminaire colour black

## **OPTIONAL**

RAL-colours, NCS-colours (powder coating or wet spraying) on inquiry, surface alloys on inquiry, honeycomb louver

Recessed luminaire with LED, rated life of the LED L80/B10 50000 h (tambient 25°C), colour rendering index CRI > 96, chromaticity tolerance 2 SDCM (initial), reflector with circular light distribution pattern, reflector pure aluminium 99,99% in MIRO-Silver®, segmented and faceted, 3D lens silicon to reduce the proportion of scattered light, die-cast aluminium, powder-coated, rotation angle, swivel angle +/- 25°, black,