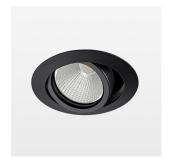

## LIGHT TECHNOLOGY

LED COB Light colour BeColor Luminous flux 1200 lm System power 15 W Luminaire Efficiency 80 lm/W Reflector Medium Beam angle 24° On/Off Controller

Swivel angle +/- 25°
Weight 0.69 kg
Protection rating . class IP 20 . II
Luminaire colour black

## **OPTIONAL**

RAL-colours, NCS-colours (powder coating or wet spraying) on inquiry, surface alloys on inquiry, honeycomb louver

Recessed luminaire with LED, rated life of the LED L80/B10 50000 h (tambient 25°C), colour rendering index CRI > 96, chromaticity tolerance 2 SDCM (initial), reflector with circular light distribution pattern, reflector pure aluminium 99,99% in MIRO-Silver®, segmented and faceted, 3D lens silicon to reduce the proportion of scattered light, die-cast aluminium, powder-coated, rotation angle, swivel angle +/- 25°, black,