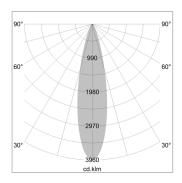

## LIGHT TECHNOLOGY

LED COB Light colour BeColor Luminous flux 1200 lm System power 15 W Luminaire Efficiency 80 lm/W Reflector Medium Beam angle 24° On/Off Controller

Swivel angle +/- 25°
Weight 0.69 kg
Protection rating . class IP 20 . II
Luminaire colour black