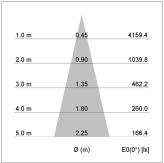

## LIGHT TECHNOLOGY

LED COB Light colour BeColor Luminous flux 1200 lm System power 15 W Luminaire Efficiency 80 lm/W Reflector Medium Beam angle 24° On/Off Controller

Swivel angle +/- 25°
Weight 0.69 kg
Protection rating . class IP 20 . II
Luminaire colour black