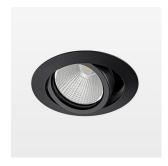

## LIGHT TECHNOLOGY

LED COB Light colour PearlWhite Luminous flux 1480 lm System power 15 W Luminaire Efficiency 99 lm/W Reflector Medium Beam angle 24° On/Off Controller

Swivel angle +/- 25°
Weight 0.69 kg
Protection rating . class IP 20 . II
Luminaire colour black

## **OPTIONAL**

RAL-colours, NCS-colours (powder coating or wet spraying) on inquiry, surface alloys on inquiry, honeycomb louver

Recessed luminaire with LED, rated life of the LED L80/B10 50000 h (tambient 25°C), colour rendering index CRI > 90, chromaticity tolerance 2 SDCM (initial), reflector with circular light distribution pattern, reflector pure aluminium 99,99% in MIRO-Silver®, segmented and faceted, 3D lens silicon to reduce the proportion of scattered light, die-cast aluminium, powder-coated, rotation angle, swivel angle +/- 25°, black,