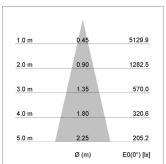

## LIGHT TECHNOLOGY

LED COB Light colour PearlWhite Luminous flux 1480 lm System power 15 W Luminaire Efficiency 99 lm/W Reflector Medium Beam angle 24° On/Off Controller

Swivel angle +/- 25°
Weight 0.69 kg
Protection rating . class IP 20 . II
Luminaire colour black