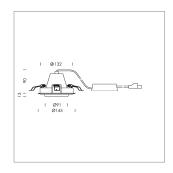

## LIGHT TECHNOLOGY

LED COB Light colour PearlWhite Luminous flux 1480 lm System power 15 W Luminaire Efficiency 99 lm/W Reflector Medium Beam angle 24° On/Off Controller

Swivel angle +/- 25°
Weight 0.69 kg
Protection rating . class IP 20 . II
Luminaire colour black

## **OPTIONAL**

RAL-colours, NCS-colours (powder coating or wet spraying) on inquiry, surface alloys on inquiry, honeycomb louver

Recessed luminaire with LED, rated life of the LED L80/B10 50000 h (tambient 25°C), colour rendering index CRI > 90, chromaticity tolerance 2 SDCM (initial), reflector with circular light distribution pattern, reflector pure aluminium 99,99% in MIRO-Silver®, segmented and faceted, 3D lens silicon to reduce the proportion of scattered light, die-cast aluminium, powder-coated, rotation angle, swivel angle +/- 25°, black,