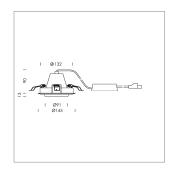

## LIGHT TECHNOLOGY

LED СОВ Light colour 927 Luminous flux 1390 lm System power 15 W Luminaire Efficiency 93 lm/W Reflector Medium Beam angle 24° On/Off Controller

Swivel angle +/- 25°
Weight 0.69 kg
Protection rating . class IP 20 . II
Luminaire colour black

## **OPTIONAL**

RAL-colours, NCS-colours (powder coating or wet spraying) on inquiry, surface alloys on inquiry, honeycomb louver

Recessed luminaire with LED, rated life of the LED L80/B10 50000 h (tambient 25°C), colour rendering index CRI > 90, chromaticity tolerance 2 SDCM (initial), reflector with circular light distribution pattern, reflector pure aluminium 99,99% in MIRO-Silver®, segmented and faceted, 3D lens silicon to reduce the proportion of scattered light, die-cast aluminium, powder-coated, rotation angle, swivel angle +/- 25°, black,

Inclusiv fix connected driver unit, 220-240 V~ / 50-60 Hz, max. 36 luminaires per circuit (B16A fuse)

Note: All data are typical values. System features may change with product improvements due to technical advances. Errors excepted.