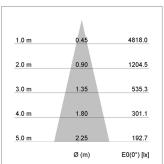

## LIGHT TECHNOLOGY

LED СОВ Light colour 927 Luminous flux 1390 lm System power 15 W Luminaire Efficiency 93 lm/W Reflector Medium Beam angle 24° On/Off Controller

Swivel angle +/- 25°
Weight 0.69 kg
Protection rating . class IP 20 . II
Luminaire colour black