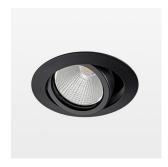

## Intara XR

Article number: 50880001

## LIGHT TECHNOLOGY

LED СОВ Light colour 927 Luminous flux 1390 lm System power 15 W Luminaire Efficiency 93 lm/W Reflector Medium Beam angle 24° On/Off Controller

Swivel angle +/- 25°
Weight 0.69 kg
Protection rating . class IP 20 . II
Luminaire colour black

## **OPTIONAL**

RAL-colours, NCS-colours (powder coating or wet spraying) on inquiry, surface alloys on inquiry, honeycomb louver

Recessed luminaire with LED, rated life of the LED L80/B10 50000 h (tambient 25°C), colour rendering index CRI > 90, chromaticity tolerance 2 SDCM (initial), reflector with circular light distribution pattern, reflector pure aluminium 99,99% in MIRO-Silver®, segmented and faceted, 3D lens silicon to reduce the proportion of scattered light, die-cast aluminium, powder-coated, rotation angle, swivel angle +/- 25°, black,