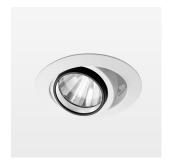

## LIGHT TECHNOLOGY

LED COB Light colour BeCool Luminous flux 2760 lm System power 34 W Luminaire Efficiency 81 lm/W Reflector Spot 20° Beam angle On/Off Controller

Swivel angle +/- 25°
Weight 0.69 kg
Protection rating . class IP 20 . II
Luminaire colour white

## **OPTIONAL**

RAL-colours, NCS-colours (powder coating or wet spraying) on inquiry, surface alloys on inquiry, honeycomb louver

Recessed luminaire with LED, rated life of the LED L80/B10 50000 h (tambient 25°C), colour rendering index CRI > 96, chromaticity tolerance 2 SDCM (initial), rotation-symmetrical reflector with circular light distribution pattern, reflector pure aluminium 99,99% in MIRO-Silver®, segmented and faceted, 3D lens silicon to reduce the proportion of scattered light, die-cast aluminium, powder-coated, rotation angle, swivel angle +/- 25°, white,