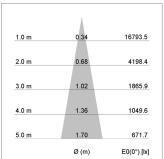

## LIGHT TECHNOLOGY

LED COB Light colour BeCool Luminous flux 2760 lm System power 34 W Luminaire Efficiency 81 lm/W Reflector Spot 20° Beam angle On/Off Controller

Swivel angle +/- 25°
Weight 0.69 kg
Protection rating . class IP 20 . II
Luminaire colour white