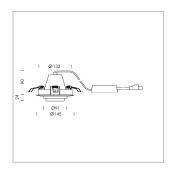

## LIGHT TECHNOLOGY

LED COB Light colour BeCool Luminous flux 2760 lm System power 34 W Luminaire Efficiency 81 lm/W Reflector Spot 20° Beam angle On/Off Controller

Swivel angle +/- 25°
Weight 0.69 kg
Protection rating . class IP 20 . II
Luminaire colour white

## **OPTIONAL**

RAL-colours, NCS-colours (powder coating or wet spraying) on inquiry, surface alloys on inquiry, honeycomb louver

Recessed luminaire with LED, rated life of the LED L80/B10 50000 h (tambient 25°C), colour rendering index CRI > 96, chromaticity tolerance 2 SDCM (initial), rotation-symmetrical reflector with circular light distribution pattern, reflector pure aluminium 99,99% in MIRO-Silver®, segmented and faceted, 3D lens silicon to reduce the proportion of scattered light, die-cast aluminium, powder-coated, rotation angle, swivel angle +/- 25°, white,