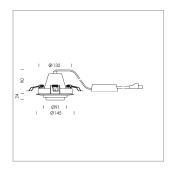

## LIGHT TECHNOLOGY

LED СОВ Light colour 840 Luminous flux 3970 lm System power 34 W Luminaire Efficiency 117 lm/W Reflector Spot 20° Beam angle Controller On/Off

Swivel angle +/- 25°
Weight 0.69 kg
Protection rating . class IP 20 . II
Luminaire colour white

## **OPTIONAL**

RAL-colours, NCS-colours (powder coating or wet spraying) on inquiry, surface alloys on inquiry, honeycomb louver

Recessed luminaire with LED, rated life of the LED L80/B10 50000 h (tambient 25°C), colour rendering index CRI > 80, chromaticity tolerance 2 SDCM (initial), rotation-symmetrical reflector with circular light distribution pattern, reflector pure aluminium 99,99% in MIRO-Silver®, segmented and faceted, 3D lens silicon to reduce the proportion of scattered light, die-cast aluminium, powder-coated, rotation angle, swivel angle +/- 25°, white,