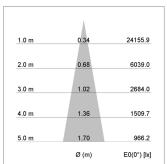

L-colours, NCS-colours (powder coating or wet spraying) on inquiry, surface alloys on inquiry, honeycomb louver





Recessed luminaire with LED, rated life of the LED L80/B10 50000 h (tambient 25°C), colour rendering index CRI > 80, chromaticity tolerance 2 SDCM (initial), rotation-symmetrical reflector with circular light distribution pattern, reflector pure aluminium 99,99% in MIRO-Silver®, segmented and faceted, 3D lens silicon to reduce the proportion of scattered light, die-cast aluminium, powder-coated, rotation angle, swivel angle +/- 25°, white,

Inclusiv fix connected driver unit, 220-240 V~ / 50-60 Hz, max. 21 luminaires per circuit (B16A fuse)

Note: All data are typical values. System features may change with product improvements due to technical advances. Errors excepted.