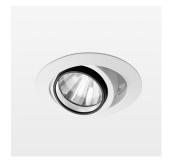

## LIGHT TECHNOLOGY

LED СОВ Light colour 840 Luminous flux 3970 lm System power 34 W Luminaire Efficiency 117 lm/W Reflector Spot 20° Beam angle Controller On/Off

Swivel angle +/- 25°
Weight 0.69 kg
Protection rating . class IP 20 . II
Luminaire colour white

## **OPTIONAL**

RAL-colours, NCS-colours (powder coating or wet spraying) on inquiry, surface alloys on inquiry, honeycomb louver

Recessed luminaire with LED, rated life of the LED L80/B10 50000 h (tambient 25°C), colour rendering index CRI > 80, chromaticity tolerance 2 SDCM (initial), rotation-symmetrical reflector with circular light distribution pattern, reflector pure aluminium 99,99% in MIRO-Silver®, segmented and faceted, 3D lens silicon to reduce the proportion of scattered light, die-cast aluminium, powder-coated, rotation angle, swivel angle +/- 25°, white,