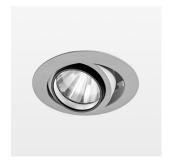

## LIGHT TECHNOLOGY

LED СОВ Light colour 835 Luminous flux 3870 lm System power 34 W Luminaire Efficiency 114 lm/W Reflector Spot 20° Beam angle Controller On/Off

Swivel angle +/- 25°
Weight 0.69 kg
Protection rating . class IP 20 . II
Luminaire colour silver

## **OPTIONAL**

RAL-colours, NCS-colours (powder coating or wet spraying) on inquiry, surface alloys on inquiry, honeycomb louver

Recessed luminaire with LED, rated life of the LED L80/B10 50000 h (tambient 25°C), colour rendering index CRI > 80, chromaticity tolerance 2 SDCM (initial), rotation-symmetrical reflector with circular light distribution pattern, reflector pure aluminium 99,99% in MIRO-Silver®, segmented and faceted, 3D lens silicon to reduce the proportion of scattered light, die-cast aluminium, powder-coated, rotation angle, swivel angle +/- 25°, silver,