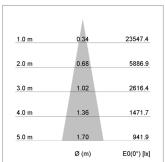

## LIGHT TECHNOLOGY

LED СОВ Light colour 835 Luminous flux 3870 lm System power 34 W Luminaire Efficiency 114 lm/W Reflector Spot 20° Beam angle Controller On/Off

Swivel angle +/- 25°
Weight 0.69 kg
Protection rating . class IP 20 . II
Luminaire colour silver