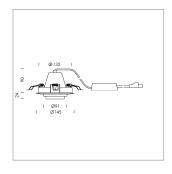

## LIGHT TECHNOLOGY

LED СОВ Light colour 835 Luminous flux 3870 lm System power 34 W Luminaire Efficiency 114 lm/W Reflector Spot 20° Beam angle Controller On/Off

Swivel angle +/- 25°
Weight 0.69 kg
Protection rating . class IP 20 . II
Luminaire colour silver

## **OPTIONAL**

RAL-colours, NCS-colours (powder coating or wet spraying) on inquiry, surface alloys on inquiry, honeycomb louver

Recessed luminaire with LED, rated life of the LED L80/B10 50000 h (tambient 25°C), colour rendering index CRI > 80, chromaticity tolerance 2 SDCM (initial), rotation-symmetrical reflector with circular light distribution pattern, reflector pure aluminium 99,99% in MIRO-Silver®, segmented and faceted, 3D lens silicon to reduce the proportion of scattered light, die-cast aluminium, powder-coated, rotation angle, swivel angle +/- 25°, silver,

Inclusiv fix connected driver unit, 220-240 V~ / 50-60 Hz, max. 21 luminaires per circuit (B16A fuse)

Note: All data are typical values. System features may change with product improvements due to technical advances. Errors excepted.