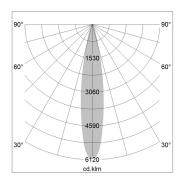

## LIGHT TECHNOLOGY

LED СОВ Light colour 835 Luminous flux 3870 lm System power 34 W Luminaire Efficiency 114 lm/W Reflector Spot 20° Beam angle Controller On/Off

Swivel angle +/- 25°
Weight 0.69 kg
Protection rating . class IP 20 . II
Luminaire colour silver