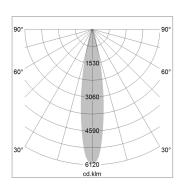

## LIGHT TECHNOLOGY

LED СОВ Light colour 927 Luminous flux 2970 lm System power 34 W Luminaire Efficiency 87 lm/W Reflector Spot 20° Beam angle Controller On/Off

Swivel angle +/- 25°
Weight 0.69 kg
Protection rating . class IP 20 . II
Luminaire colour silver