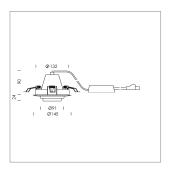

## LIGHT TECHNOLOGY

LED СОВ Light colour 927 Luminous flux 2970 lm System power 34 W Luminaire Efficiency 87 lm/W Reflector Spot 20° Beam angle Controller On/Off

Swivel angle +/- 25°
Weight 0.69 kg
Protection rating . class IP 20 . II
Luminaire colour silver

## **OPTIONAL**

RAL-colours, NCS-colours (powder coating or wet spraying) on inquiry, surface alloys on inquiry, honeycomb louver

Recessed luminaire with LED, rated life of the LED L80/B10 50000 h (tambient 25°C), colour rendering index CRI > 90, chromaticity tolerance 2 SDCM (initial), rotation-symmetrical reflector with circular light distribution pattern, reflector pure aluminium 99,99% in MIRO-Silver®, segmented and faceted, 3D lens silicon to reduce the proportion of scattered light, die-cast aluminium, powder-coated, rotation angle, swivel angle +/- 25°, silver,

Inclusiv fix connected driver unit, 220-240 V~ / 50-60 Hz, max. 21 luminaires per circuit (B16A fuse)

Note: All data are typical values. System features may change with product improvements due to technical advances. Errors excepted.