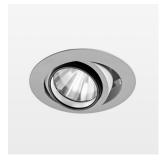

## **OPTIONAL**

RAL-colours, NCS-colours (powder coating or wet spraying) on inquiry, surface alloys on inquiry, honeycomb louver

Recessed luminaire with LED, rated life of the LED L80/B10 50000 h (tambient 25°C), colour rendering index CRI > 90, chromaticity tolerance 2 SDCM (initial), rotation-symmetrical reflector with circular light distribution pattern, reflector pure aluminium 99,99% in MIRO-Silver®, segmented and faceted, 3D lens silicon to reduce the proportion of scattered light, die-cast aluminium, powder-coated, rotation angle, swivel angle +/- 25°, silver,