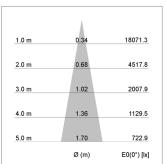

## LIGHT TECHNOLOGY

LED СОВ Light colour 927 Luminous flux 2970 lm System power 34 W Luminaire Efficiency 87 lm/W Reflector Spot 20° Beam angle Controller On/Off

Swivel angle +/- 25°
Weight 0.69 kg
Protection rating . class IP 20 . II
Luminaire colour silver