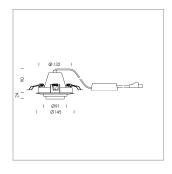

## LIGHT TECHNOLOGY

LED COB Light colour BeColor Luminous flux 2690 lm System power 34 W Luminaire Efficiency 79 lm/W Reflector Spot 20° Beam angle Controller On/Off

Swivel angle +/- 25°
Weight 0.69 kg
Protection rating . class IP 20 . II
Luminaire colour black

## **OPTIONAL**

RAL-colours, NCS-colours (powder coating or wet spraying) on inquiry, surface alloys on inquiry, honeycomb louver

Recessed luminaire with LED, rated life of the LED L80/B10 50000 h (tambient 25°C), colour rendering index CRI > 96, chromaticity tolerance 2 SDCM (initial), rotation-symmetrical reflector with circular light distribution pattern, reflector pure aluminium 99,99% in MIRO-Silver®, segmented and faceted, 3D lens silicon to reduce the proportion of scattered light, die-cast aluminium, powder-coated, rotation angle, swivel angle +/- 25°, black,