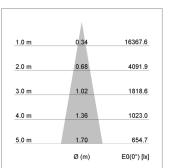

## LIGHT TECHNOLOGY

LED COB Light colour BeColor Luminous flux 2690 lm System power 34 W Luminaire Efficiency 79 lm/W Reflector Spot 20° Beam angle Controller On/Off

Swivel angle +/- 25°
Weight 0.69 kg
Protection rating . class IP 20 . II
Luminaire colour black