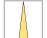

## **OPTIONAL**

RAL-colours, NCS-colours (powder coating or wet spraying) on inquiry, surface alloys on inquiry, honeycomb louver

Recessed luminaire with LED, rated life of the LED L80/B10 50000 h (tambient 25°C), colour rendering index CRI > 96, chromaticity tolerance 2 SDCM (initial), rotation-symmetrical reflector with circular light distribution pattern, reflector pure aluminium 99,99% in MIRO-Silver®, segmented and faceted, 3D lens silicon to reduce the proportion of scattered light, die-cast aluminium, powder-coated, rotation angle, swivel angle +/- 25°, black,