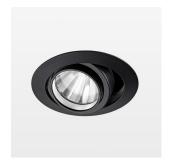

## LIGHT TECHNOLOGY

LED COB Light colour BeColor Luminous flux 2690 lm System power 34 W Luminaire Efficiency 79 lm/W Reflector Spot 20° Beam angle Controller On/Off

Swivel angle +/- 25°
Weight 0.69 kg
Protection rating . class IP 20 . II
Luminaire colour black

## **OPTIONAL**

RAL-colours, NCS-colours (powder coating or wet spraying) on inquiry, surface alloys on inquiry, honeycomb louver

Recessed luminaire with LED, rated life of the LED L80/B10 50000 h (tambient 25°C), colour rendering index CRI > 96, chromaticity tolerance 2 SDCM (initial), rotation-symmetrical reflector with circular light distribution pattern, reflector pure aluminium 99,99% in MIRO-Silver®, segmented and faceted, 3D lens silicon to reduce the proportion of scattered light, die-cast aluminium, powder-coated, rotation angle, swivel angle +/- 25°, black,