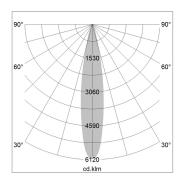

## LIGHT TECHNOLOGY

LED COB Light colour BeColor Luminous flux 2690 lm System power 34 W Luminaire Efficiency 79 lm/W Reflector Spot 20° Beam angle Controller On/Off

Swivel angle +/- 25°
Weight 0.69 kg
Protection rating . class IP 20 . II
Luminaire colour black