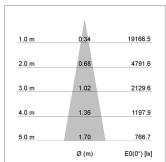

## LIGHT TECHNOLOGY

LED COB Light colour PearlWhite Luminous flux 3150 lm System power 34 W Luminaire Efficiency 93 lm/W Reflector Spot 20° Beam angle Controller On/Off

Swivel angle +/- 25°
Weight 0.69 kg
Protection rating . class IP 20 . II
Luminaire colour black