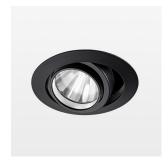

## LIGHT TECHNOLOGY

LED COB Light colour PearlWhite Luminous flux 3150 lm System power 34 W Luminaire Efficiency 93 lm/W Reflector Spot 20° Beam angle Controller On/Off

Swivel angle +/- 25°
Weight 0.69 kg
Protection rating . class IP 20 . II
Luminaire colour black

## **OPTIONAL**

RAL-colours, NCS-colours (powder coating or wet spraying) on inquiry, surface alloys on inquiry, honeycomb louver

Recessed luminaire with LED, rated life of the LED L80/B10 50000 h (tambient 25°C), colour rendering index CRI > 90, chromaticity tolerance 2 SDCM (initial), rotation-symmetrical reflector with circular light distribution pattern, reflector pure aluminium 99,99% in MIRO-Silver®, segmented and faceted, 3D lens silicon to reduce the proportion of scattered light, die-cast aluminium, powder-coated, rotation angle, swivel angle +/- 25°, black,