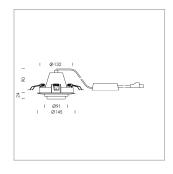

## LIGHT TECHNOLOGY

LED COB Light colour PearlWhite Luminous flux 3150 lm System power 34 W Luminaire Efficiency 93 lm/W Reflector Spot 20° Beam angle Controller On/Off

Swivel angle +/- 25°
Weight 0.69 kg
Protection rating . class IP 20 . II
Luminaire colour black

## **OPTIONAL**

RAL-colours, NCS-colours (powder coating or wet spraying) on inquiry, surface alloys on inquiry, honeycomb louver

Recessed luminaire with LED, rated life of the LED L80/B10 50000 h (tambient 25°C), colour rendering index CRI > 90, chromaticity tolerance 2 SDCM (initial), rotation-symmetrical reflector with circular light distribution pattern, reflector pure aluminium 99,99% in MIRO-Silver®, segmented and faceted, 3D lens silicon to reduce the proportion of scattered light, die-cast aluminium, powder-coated, rotation angle, swivel angle +/- 25°, black,