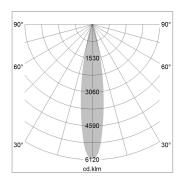

## LIGHT TECHNOLOGY

LED СОВ Light colour 840 Luminous flux 3970 lm System power 34 W Luminaire Efficiency 117 lm/W Reflector Spot 20° Beam angle Controller On/Off

Swivel angle +/- 25°
Weight 0.69 kg
Protection rating . class IP 20 . II
Luminaire colour black