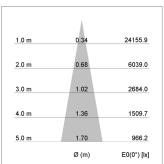

## LIGHT TECHNOLOGY

LED СОВ Light colour 840 Luminous flux 3970 lm System power 34 W Luminaire Efficiency 117 lm/W Reflector Spot 20° Beam angle Controller On/Off

Swivel angle +/- 25°
Weight 0.69 kg
Protection rating . class IP 20 . II
Luminaire colour black