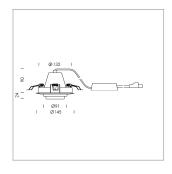

## LIGHT TECHNOLOGY

LED СОВ Light colour 840 Luminous flux 3970 lm System power 34 W Luminaire Efficiency 117 lm/W Reflector Spot 20° Beam angle Controller On/Off

Swivel angle +/- 25°
Weight 0.69 kg
Protection rating . class IP 20 . II
Luminaire colour black

## **OPTIONAL**

RAL-colours, NCS-colours (powder coating or wet spraying) on inquiry, surface alloys on inquiry, honeycomb louver

Recessed luminaire with LED, rated life of the LED L80/B10 50000 h (tambient 25°C), colour rendering index CRI > 80, chromaticity tolerance 2 SDCM (initial), rotation-symmetrical reflector with circular light distribution pattern, reflector pure aluminium 99,99% in MIRO-Silver®, segmented and faceted, 3D lens silicon to reduce the proportion of scattered light, die-cast aluminium, powder-coated, rotation angle, swivel angle +/- 25°, black,