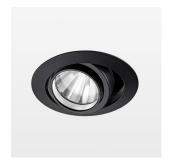

## LIGHT TECHNOLOGY

LED СОВ Light colour 840 Luminous flux 3970 lm System power 34 W Luminaire Efficiency 117 lm/W Reflector Spot 20° Beam angle Controller On/Off

Swivel angle +/- 25°
Weight 0.69 kg
Protection rating . class IP 20 . II
Luminaire colour black

## **OPTIONAL**

RAL-colours, NCS-colours (powder coating or wet spraying) on inquiry, surface alloys on inquiry, honeycomb louver

Recessed luminaire with LED, rated life of the LED L80/B10 50000 h (tambient 25°C), colour rendering index CRI > 80, chromaticity tolerance 2 SDCM (initial), rotation-symmetrical reflector with circular light distribution pattern, reflector pure aluminium 99,99% in MIRO-Silver®, segmented and faceted, 3D lens silicon to reduce the proportion of scattered light, die-cast aluminium, powder-coated, rotation angle, swivel angle +/- 25°, black,